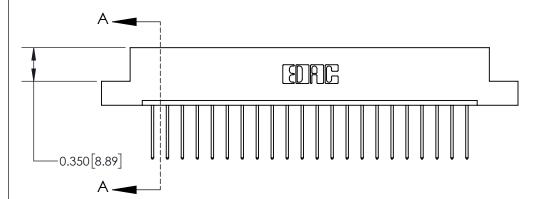

**Mounting Option** 

07-M3-0.5 Metric Threaded Inserts

ISSUE NUMBER ORIGINAL

**See Accompanying Page for:** 

**Contact Bend Details** 

837/887 Series High Temp Card Edge Connector Part Number: 837-022-540-107

|  | EDAC INC         |  |  |
|--|------------------|--|--|
|  | TORONTO, ONTARIO |  |  |
|  | CANADA           |  |  |
|  |                  |  |  |