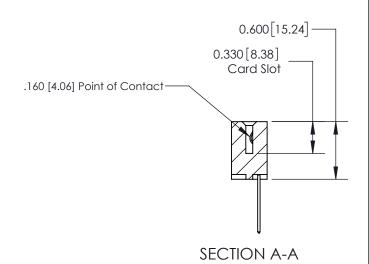

## **Contact Detail**

540-Wire Wrap .025 Sq.(0.64 Sq.) - Tail LG=.560(14.22)

.156 [3.96] Contact Spacing x .200 [5.08] Row Spacing

THIS IS A C.A.D. GENERATED DRAWING DO NOT MAKE MANUAL REVISIONS TO MASTER.

ISSUE NUMBER ORIGINAL

**See Accompanying Page for:** 

**Contact Bend Details** 

837/887 Series High Temp Card Edge Connector Part Number: 837-022-540-107

|  | EDAC INC         |  |  |
|--|------------------|--|--|
|  | TORONTO, ONTARIO |  |  |
|  | CANADA           |  |  |
|  |                  |  |  |