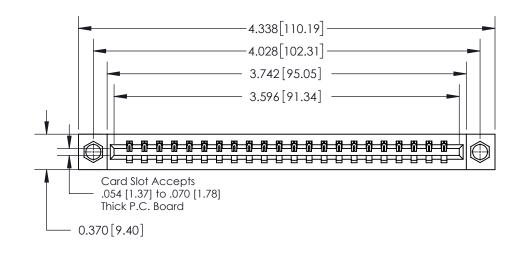

## **Contact Detail**

540-Wire Wrap .025 Sq.(0.64 Sq.) - Tail LG=.560(14.22)

.156 [3.96] Contact Spacing x .200 [5.08] Row Spacing

THIS IS A C.A.D. GENERATED DRAWING DO NOT MAKE MANUAL REVISIONS TO MASTER.

ISSUE NUMBER ORIGINAL

**See Accompanying Page for:** 

**Contact Bend Details** 

837/887 Series High Temp Card Edge Connector Part Number: 837-022-540-107

|  | EDAC INC         |  |  |
|--|------------------|--|--|
|  | TORONTO, ONTARIO |  |  |
|  | CANADA           |  |  |
|  |                  |  |  |