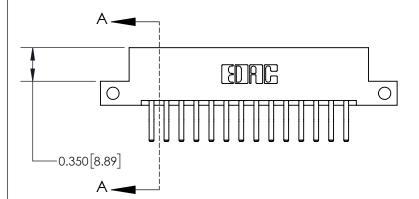

**Mounting Option** 

12-.128 (3.25) Dia. Side Mounting Holes

ORIGINAL

837/887 Series High Temp Card Edge Connector Part Number: 837-028-560-212

YOUR CONNECTION TO QUALITY & SERVICE

**EDAC INC** TORONTO, ONTARIO CANADA

THESE DRAWINGS AND SPECIFICATIONS ARE THE PROPERTY OF EDAC INC.,AND SHALL NOT BE REPRODUCED, OR COPIED OR USED AS THE BASIS FOR THE MANUFACTURE OR SALE OF APPARATUS WITHOUT WRITTEN PERMISSION.