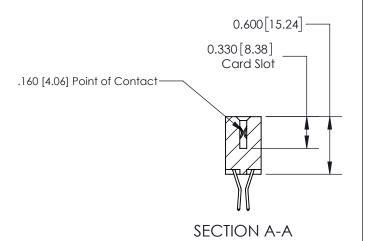

## **Contact Detail**

560-Extender Board Bend (Code 523 Contacts)

.156 [3.96] Contact Spacing x .200 [5.08] Row Spacing

THIS IS A C.A.D. GENERATED DRAWING DO NOT MAKE MANUAL REVISIONS TO MASTER.

ISSUE NUMBER

**See Accompanying Page for:** 

**Contact Bend Details** 

ISSUE NUMBER

ORIGINAL

1

| 837/887 Series High Temp Card Edge Connector<br>Contact Bend Detail |                                                                                                        | ACAD REFERENCE NO. | 837 ENG MASTER   |               |
|---------------------------------------------------------------------|--------------------------------------------------------------------------------------------------------|--------------------|------------------|---------------|
|                                                                     |                                                                                                        | DRAWN: J.LEE       | DATE: OCT. 06/09 |               |
|                                                                     |                                                                                                        | CHECKED:           | DATE:            |               |
| EDAC INC                                                            | THESE DRAWINGS AND SPECIFICATIONS                                                                      | SCALE: NTS         | SHEET            | 2 <b>OF</b> 2 |
| TORONTO, ONTARIO CANADA                                             | ARE THE PROPERTY OF EDAC INC.,AND<br>SHALL NOT BE REPRODUCED,OR COPIED<br>OR USED AS THE BASIS FOR THE | DRAWING NUMBER     | •                | ISSUE         |
| CANADA                                                              | MANUFACTURE OR SALE OF APPARATUS WITHOUT WRITTEN PERMISSION.                                           | 837 Assembly       |                  | 1             |