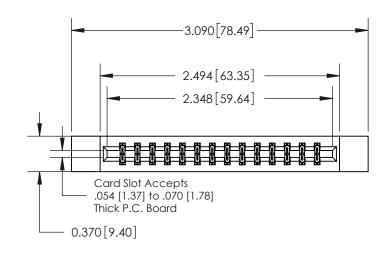

ORIGINAL

837/887 Series High Temp Card Edge Connector Part Number: 837-028-560-212

YOUR CONNECTION TO QUALITY & SERVICE

**EDAC INC** TORONTO, ONTARIO CANADA

THESE DRAWINGS AND SPECIFICATIONS ARE THE PROPERTY OF EDAC INC.,AND SHALL NOT BE REPRODUCED, OR COPIED OR USED AS THE BASIS FOR THE MANUFACTURE OR SALE OF APPARATUS WITHOUT WRITTEN PERMISSION.