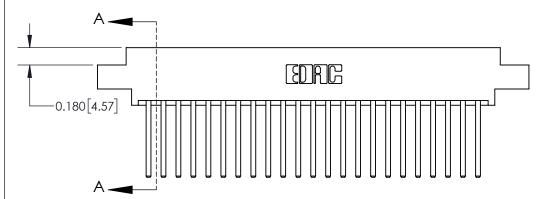

ISSUE NUMBER ORIGINAL

**See Accompanying Page for:** 

**Contact Bend Details** 

837/887 Series High Temp Card Edge Connector Part Number: 837-046-544-808

**EDAC INC** TORONTO, ONTARIO CANADA

THESE DRAWINGS AND SPECIFICATIONS ARE THE PROPERTY OF EDAC INC.,AND SHALL NOT BE REPRODUCED, OR COPIED OR USED AS THE BASIS FOR THE MANUFACTURE OR SALE OF APPARATUS WITHOUT WRITTEN PERMISSION.