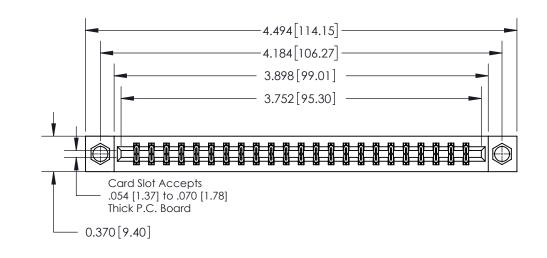

**Mounting Option** 

08-#4-40 Unified Threaded Inserts

## **Contact Detail**

544-Wire Wrap .050x.025(1.27x0.64) - Tail LG=.750(19.05)

.156 [3.96] Contact Spacing x .200 [5.08] Row Spacing

THIS IS A C.A.D. GENERATED DRAWING DO NOT MAKE MANUAL REVISIONS TO MASTER.