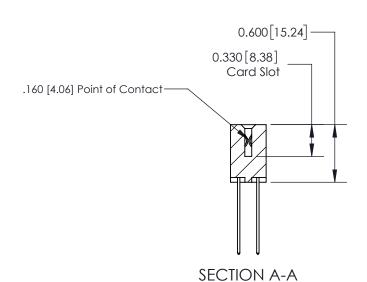

ISSUE NUMBER

ORIGINAL

1

| 837/887 Series High Temp Card Edge Connector<br>Contact Bend Detail |                                                                                                                                    | ACAD REFERENCE NO. | 837 ENG MASTER   |               |
|---------------------------------------------------------------------|------------------------------------------------------------------------------------------------------------------------------------|--------------------|------------------|---------------|
|                                                                     |                                                                                                                                    | DRAWN: J.LEE       | DATE: OCT. 06/09 |               |
|                                                                     |                                                                                                                                    | CHECKED:           | DATE:            |               |
| EDAC INC                                                            | THESE DRAWINGS AND SPECIFICATIONS ARE THE PROPERTY OF EDAC INC.,AND SHALL NOT BE REPRODUCED,OR COPIED OR USED AS THE BASIS FOR THE | SCALE: NTS         | SHEET            | 2 <b>OF</b> 2 |
| TORONTO, ONTARIO CANADA                                             |                                                                                                                                    | DRAWING NUMBER     | •                | ISSUE         |
| YOUR CONNECTION TO QUALITY & SERVICE                                | MANUFACTURE OR SALE OF APPARATUS WITHOUT WRITTEN PERMISSION.                                                                       | 837 Assembly       |                  | 1             |