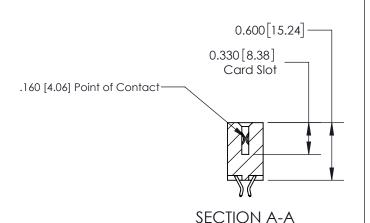

## **Contact Detail**

556-Extender Board Bend (Code 520 Contacts)

.156 [3.96] Contact Spacing x .200 [5.08] Row Spacing

THIS IS A C.A.D. GENERATED DRAWING DO NOT MAKE MANUAL REVISIONS TO MASTER.

ISSUE NUMBER ORIGINAL

ISSUE NUMBER

ORIGINAL

1

| 837/887 Series High Temp Card Edge Connector<br>Contact Bend Detail |                                                                                                                                     | ACAD REFERENCE NO. | 837 ENG MASTER   |               |
|---------------------------------------------------------------------|-------------------------------------------------------------------------------------------------------------------------------------|--------------------|------------------|---------------|
|                                                                     |                                                                                                                                     | DRAWN: J.LEE       | DATE: OCT. 06/09 |               |
|                                                                     |                                                                                                                                     | CHECKED:           | DATE:            |               |
| EDAC INC                                                            | THESE DRAWINGS AND SPECIFICATIONS ARE THE PROPERTY OF EDAC INC.,AND SHALL NOT BE REPRODUCED, OR COPIED OR USED AS THE BASIS FOR THE | SCALE: NTS         | SHEET            | 2 <b>OF</b> 2 |
| TORONTO, ONTARIO CANADA                                             |                                                                                                                                     | DRAWING NUMBER     | •                | ISSUE         |
| YOUR CONNECTION TO QUALITY & SERVICE                                | MANUFACTURE OR SALE OF APPARATUS WITHOUT WRITTEN PERMISSION.                                                                        | 837 Assembly       |                  | 1             |