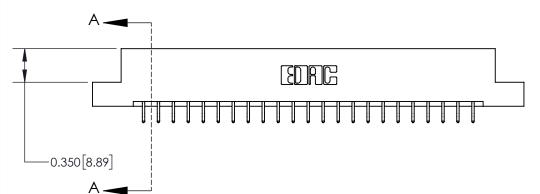

**Mounting Option** 

02-.128 (3.25) Dia. Mounting Holes

## **Contact Detail**

556-Extender Board Bend (Code 520 Contacts)

.156 [3.96] Contact Spacing x .200 [5.08] Row Spacing

THIS IS A C.A.D. GENERATED DRAWING DO NOT MAKE MANUAL REVISIONS TO MASTER.

ISSUE NUMBER ORIGINAL