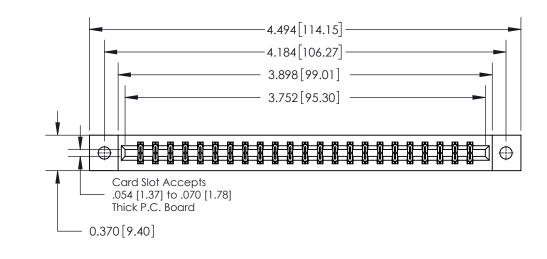

**See Accompanying Page for:** 

**Contact Bend Details** 

837/887 Series High Temp Card Edge Connector Part Number: 837-046-556-202

**EDAC INC** TORONTO, ONTARIO CANADA

THESE DRAWINGS AND SPECIFICATIONS ARE THE PROPERTY OF EDAC INC.,AND SHALL NOT BE REPRODUCED, OR COPIED OR USED AS THE BASIS FOR THE MANUFACTURE OR SALE OF APPARATUS WITHOUT WRITTEN PERMISSION.

| ACAD REFERENCE NO. | 837 ENG MASTER   |  |  |
|--------------------|------------------|--|--|
| DRAWN: J.LEE       | DATE: OCT. 06/09 |  |  |
| CHECKED:           | DATE:            |  |  |
| SCALE: NTS         | SHEET 1 OF 2     |  |  |
| DRAWING NUMBER     | ISSUE            |  |  |
| 837 Assembly       | 1                |  |  |