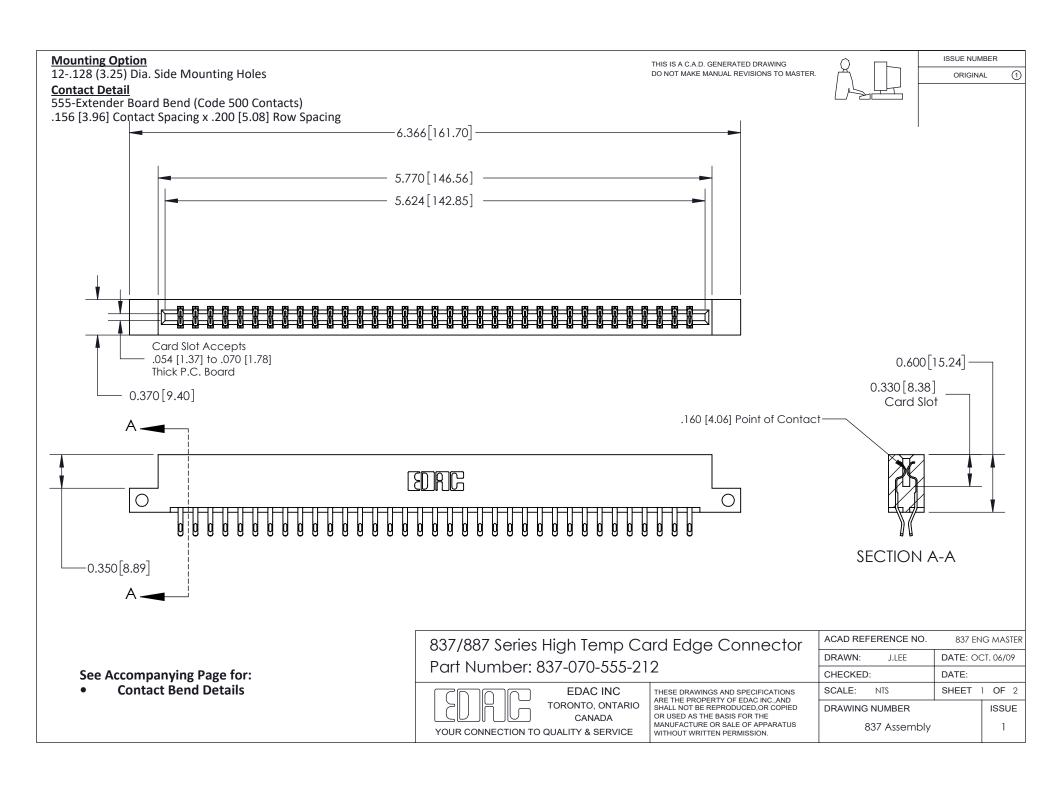

ISSUE NUMBER

ORIGINAL

1

| 837/887 Series High Temp Card Edge Connector<br>Contact Bend Detail |                                                                                                                                                                                                   | ACAD REFERENCE NO. 837 EN |                  | 3 MASTER      |
|---------------------------------------------------------------------|---------------------------------------------------------------------------------------------------------------------------------------------------------------------------------------------------|---------------------------|------------------|---------------|
|                                                                     |                                                                                                                                                                                                   | DRAWN: J.LEE              | DATE: OCT. 06/09 |               |
|                                                                     |                                                                                                                                                                                                   | CHECKED:                  | DATE:            |               |
| TORONTO, ONTARIO                                                    | THESE DRAWINGS AND SPECIFICATIONS ARE THE PROPERTY OF EDAC INC., AND SHALL NOT BE REPRODUCED, OR COPIED OR USED AS THE BASIS FOR THE MANUFACTURE OR SALE OF APPARATUS WITHOUT WRITTEN PERMISSION. | SCALE: NTS                | SHEET            | 2 <b>OF</b> 2 |
|                                                                     |                                                                                                                                                                                                   | DRAWING NUMBER            | •                | ISSUE         |
| YOUR CONNECTION TO QUALITY & SERVICE                                |                                                                                                                                                                                                   | 837 Assembly              |                  | 1             |