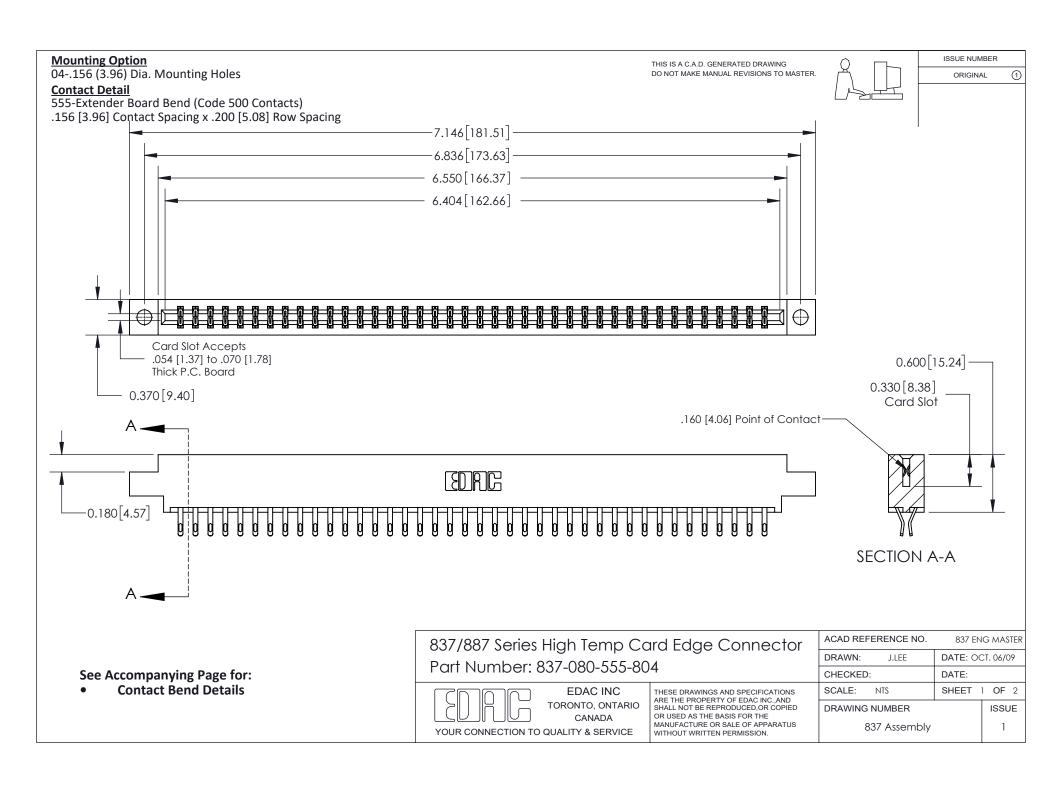

ISSUE NUMBER

ORIGINAL

1

| 837/887 Series High Temp Card Edge Connector<br>Contact Bend Detail |                                                                                                                                                                                                   | ACAD REFERENCE NO. 837 EN |                  | 3 MASTER      |
|---------------------------------------------------------------------|---------------------------------------------------------------------------------------------------------------------------------------------------------------------------------------------------|---------------------------|------------------|---------------|
|                                                                     |                                                                                                                                                                                                   | DRAWN: J.LEE              | DATE: OCT. 06/09 |               |
|                                                                     |                                                                                                                                                                                                   | CHECKED:                  | DATE:            |               |
| TORONTO, ONTARIO                                                    | THESE DRAWINGS AND SPECIFICATIONS ARE THE PROPERTY OF EDAC INC., AND SHALL NOT BE REPRODUCED, OR COPIED OR USED AS THE BASIS FOR THE MANUFACTURE OR SALE OF APPARATUS WITHOUT WRITTEN PERMISSION. | SCALE: NTS                | SHEET            | 2 <b>OF</b> 2 |
|                                                                     |                                                                                                                                                                                                   | DRAWING NUMBER            | •                | ISSUE         |
| YOUR CONNECTION TO QUALITY & SERVICE                                |                                                                                                                                                                                                   | 837 Assembly              |                  | 1             |