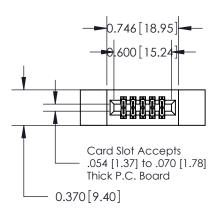

## **See Accompanying Pages for:**

- **Contact Bend Details**
- **Mounting Options**

| .240 [6.10] Point of Contact— | - |
|-------------------------------|---|
|                               |   |

842/892 Series High Temp Card Edge Connector Part Number: 842-010-541-212