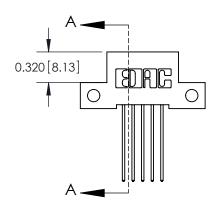

## **Contact Detail**

541-Wire Wrap .025 Sq.(0.64 Sq.) - Tail LG=.760(19.30) .100 [2.54] Contact Spacing x .200 [5.08] Row Spacing