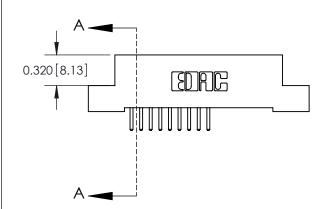

SECTION A-A

842 Assembly

THIS IS A C.A.D. GENERATED DRAWING DO NOT MAKE MANUAL REVISIONS TO MASTER.

ISSUE NUMBER

ORIGINAL

1

| 842/892 Series High Temp Card Edge Connector<br>Contact Bend Detail |                                                                                                                                             | ACAD REFERENCE NO. 842 ENG MASTER |          |                         |  |
|---------------------------------------------------------------------|---------------------------------------------------------------------------------------------------------------------------------------------|-----------------------------------|----------|-------------------------|--|
|                                                                     |                                                                                                                                             | DRAWN: J.LEE                      | DATE: OC | DATE: <b>OCT. 06/09</b> |  |
|                                                                     |                                                                                                                                             | CHECKED:                          | DATE:    | DATE:                   |  |
| EDAC INC                                                            | THESE DRAWINGS AND SPECIFICATIONS<br>ARE THE PROPERTY OF EDAC INC.AND<br>SHALL NOT BE REPRODUCED, OR COPIED<br>OR USED AS THE BASIS FOR THE | SCALE: NTS                        | SHEET    | 2 OF 3                  |  |
| TORONTO, ONTARIO                                                    |                                                                                                                                             | DRAWING NUMBER                    | •        | ISSUE                   |  |
| YOUR CONNECTION TO QUALITY & SERVICE                                | MANUFACTURE OR SALE OF APPARATUS                                                                                                            | 842 Assemb                        | ly       | 1                       |  |