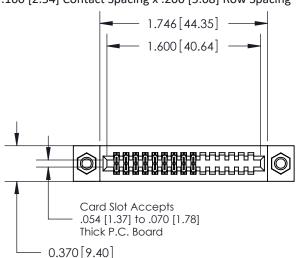

## **Contact Detail**

520-P.C. Tail .030x.018(0.76x0.46) - Tail LG=.185(4.70) .100 [2.54] Contact Spacing x .200 [5.08] Row Spacing

**See Accompanying Pages for:** 

- **Contact Bend Details**
- **Mounting Options**

.240 [6.10] Point of Contact-

YOUR CONNECTION TO QUALITY & SERVICE

| ACAD REFERENCE NO | 842 ENG MASTER   |  |  |  |
|-------------------|------------------|--|--|--|
| DRAWN: J.LEE      | DATE: OCT. 06/09 |  |  |  |
| CHECKED:          | DATE:            |  |  |  |
| SCALE: NTS        | SHEET 1 OF 3     |  |  |  |
| DRAWING NUMBER    | ISSUE            |  |  |  |