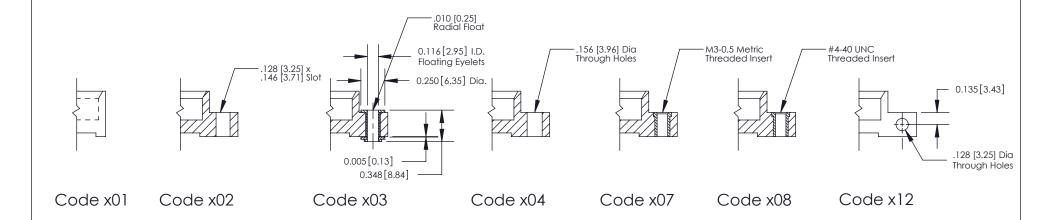

## **Mounting Option**

01-No Mounting Lugs

THIS IS A C.A.D. GENERATED DRAWING DO NOT MAKE MANUAL REVISIONS TO MASTER

SSUE NUMBER

DRIGINAL

1

| 842/892 Series High Temp Card Edge Connector<br>Mounting Options |                                                                                                                                                               | ACAD REFERENCE NO. 842 ENG MASTER |             |         |           |
|------------------------------------------------------------------|---------------------------------------------------------------------------------------------------------------------------------------------------------------|-----------------------------------|-------------|---------|-----------|
|                                                                  |                                                                                                                                                               | DRAWN:                            | J.LEE       | DATE: O | CT. 06/09 |
|                                                                  |                                                                                                                                                               | CHECKED:                          |             | DATE:   |           |
| EDAC INC THESE DRAWINGS AND SPECIFICATIONS                       | SCALE:                                                                                                                                                        | NTS                               | SHEET :     | 3 OF 3  |           |
| I   S   I   G   TORONTO, ONTARIO                                 | ARE THE PROPERTY OF EDAC INC.,AND SHALL NOT BE REPRODUCED,OR COPIED OR USED AS THE BASIS FOR THE MANUFACTURE OR SALE OF APPARATUS WITHOUT WRITTEN PERMISSION. | DRAWING                           | NUMBER      |         | ISSUE     |
| YOUR CONNECTION TO QUALITY & SERVICE                             |                                                                                                                                                               | 8                                 | 42 Assembly |         | 1         |