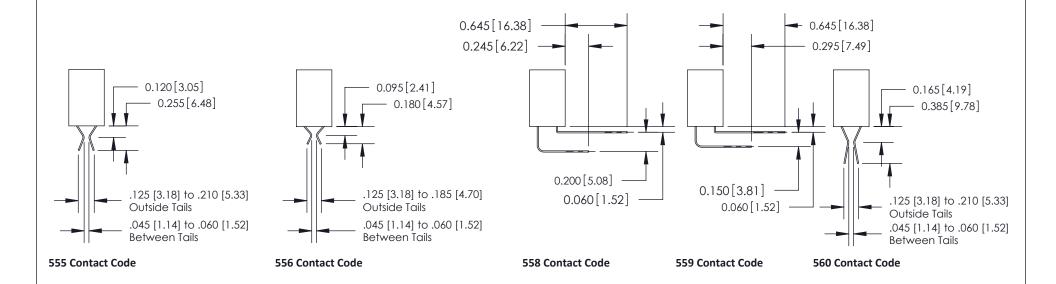

## **Contact Detail**

558-90 Degree Bend (Code 541 Contacts)

.100 [2.54] Contact Spacing x .200 [5.08] Row Spacing

SECTION A-A

842 Assembly

THIS IS A C.A.D. GENERATED DRAWING DO NOT MAKE MANUAL REVISIONS TO MASTER.

ISSUE NUMBER

ORIGINAL

1

| 842/892 Series High Temp Card Edge Connector<br>Contact Bend Detail |                                                                                     | ACAD REFERENCE NO. 842 ENG MASTER |          |                         |  |
|---------------------------------------------------------------------|-------------------------------------------------------------------------------------|-----------------------------------|----------|-------------------------|--|
|                                                                     |                                                                                     | DRAWN: J.LEE                      | DATE: OC | DATE: <b>OCT. 06/09</b> |  |
|                                                                     |                                                                                     | CHECKED:                          | DATE:    | DATE:                   |  |
| EDAC INC                                                            | TORONTO, ONTARIO ARE THE PROPERTY OF EDAC INCAND SHALL NOT BE REPRODUCED, OR COPIED | SCALE: NTS                        | SHEET    | 2 OF 3                  |  |
|                                                                     |                                                                                     | DRAWING NUMBER                    | •        | ISSUE                   |  |
| YOUR CONNECTION TO QUALITY & SERVICE                                | MANUFACTURE OR SALE OF APPARATUS                                                    | 842 Assemb                        | ly       | 1                       |  |