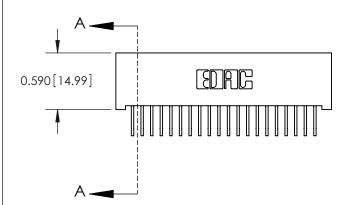

SECTION A-A

842 Assembly

THIS IS A C.A.D. GENERATED DRAWING DO NOT MAKE MANUAL REVISIONS TO MASTER.

ISSUE NUMBER

ORIGINAL

1

| 842/892 Series High Temp Card Edge Connector<br>Contact Bend Detail |                                                                                     | ACAD REFERENCE NO. 842 ENG MASTER |          |                         |  |
|---------------------------------------------------------------------|-------------------------------------------------------------------------------------|-----------------------------------|----------|-------------------------|--|
|                                                                     |                                                                                     | DRAWN: J.LEE                      | DATE: OC | DATE: <b>OCT. 06/09</b> |  |
|                                                                     |                                                                                     | CHECKED:                          | DATE:    | DATE:                   |  |
| EDAC INC                                                            | TORONTO, ONTARIO ARE THE PROPERTY OF EDAC INCAND SHALL NOT BE REPRODUCED, OR COPIED | SCALE: NTS                        | SHEET    | 2 OF 3                  |  |
|                                                                     |                                                                                     | DRAWING NUMBER                    | •        | ISSUE                   |  |
| YOUR CONNECTION TO QUALITY & SERVICE                                | MANUFACTURE OR SALE OF APPARATUS                                                    | 842 Assemb                        | ly       | 1                       |  |