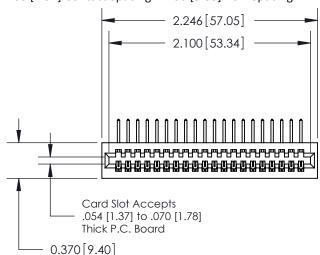

## **See Accompanying Pages for:**

- **Contact Bend Details**
- **Mounting Options**

.240 [6.10] Point of Contact-

|                    | EDAC INC          |
|--------------------|-------------------|
|                    | TORONTO, ONTARIO  |
|                    | CANADA            |
| YOUR CONNECTION TO | QUALITY & SERVICE |