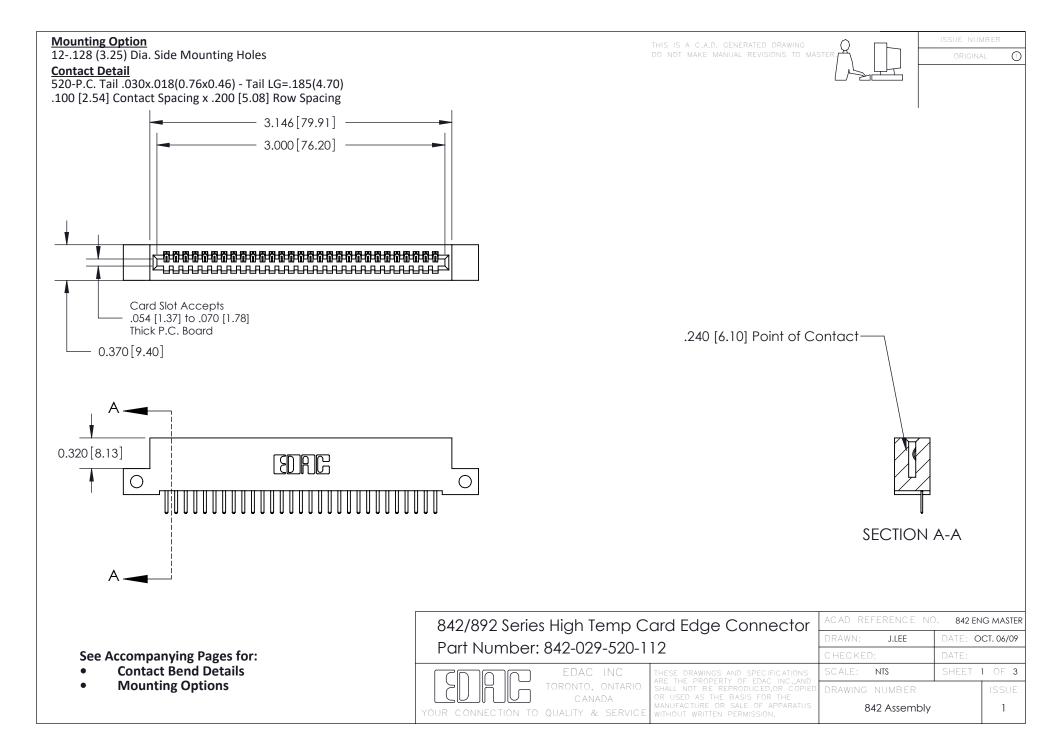

THIS IS A C.A.D. GENERATED DRAWING DO NOT MAKE MANUAL REVISIONS TO MASTER

ORIGINAL (1)



| 842/892 Series High Temp Card Edge Connector<br>Contact Bend Detail |                                                                                                 | ACAD REFERENCE NO. 842 ENG MASTER |             |                  |        |
|---------------------------------------------------------------------|-------------------------------------------------------------------------------------------------|-----------------------------------|-------------|------------------|--------|
|                                                                     |                                                                                                 | DRAWN:                            | J.LEE