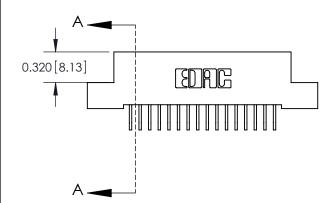

ORIGINAL (1)

| 842/892 Series High Temp Card Edge Connector<br>Contact Bend Detail |                                                                                                 | ACAD REFERENCE NO. 842 ENG MASTER |             |                  |        |
|---------------------------------------------------------------------|-------------------------------------------------------------------------------------------------|-----------------------------------|-------------|------------------|--------|
|                                                                     |                                                                                                 | DRAWN:                            | J.LEE       | DATE: OCT. 06/09 |        |
|                                                                     |                                                                                                 | CHECKED:                          |             | DATE:            |        |
| EDAC INC                                                            | THESE DRAWINGS AND SPECIFICATIONS ARE THE PROPERTY OF EDAC INCAND                               | SCALE:                            | NTS         | SHEET :          | 2 OF 3 |
| TORONTO, ONTARIO                                                    | SHALL NOT BE REPRODUCED,OR COPIED OR USED AS THE BASIS FOR THE MANUFACTURE OR SALE OF APPARATUS | DRAWING                           | NUMBER      |                  | ISSUE  |
| YOUR CONNECTION TO QUALITY & SERVICE                                |                                                                                                 | 8                                 | 42 Assembly |                  | 1      |