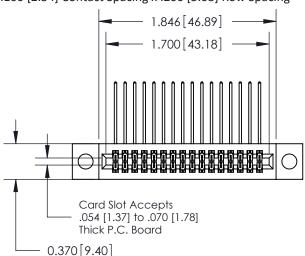

842/892 Series High Temp Card Edge Connector Part Number: 842-032-559-204

YOUR CONNECTION TO QUALITY & SERVICE

842 ENG MASTER J.LEE DATE: OCT. 06/09 SHEET 1 OF 3 NTS

842 Assembly

SECTION A-A

THIS IS A C.A.D. GENERATED DRAWING DO NOT MAKE MANUAL REVISIONS TO MASTER