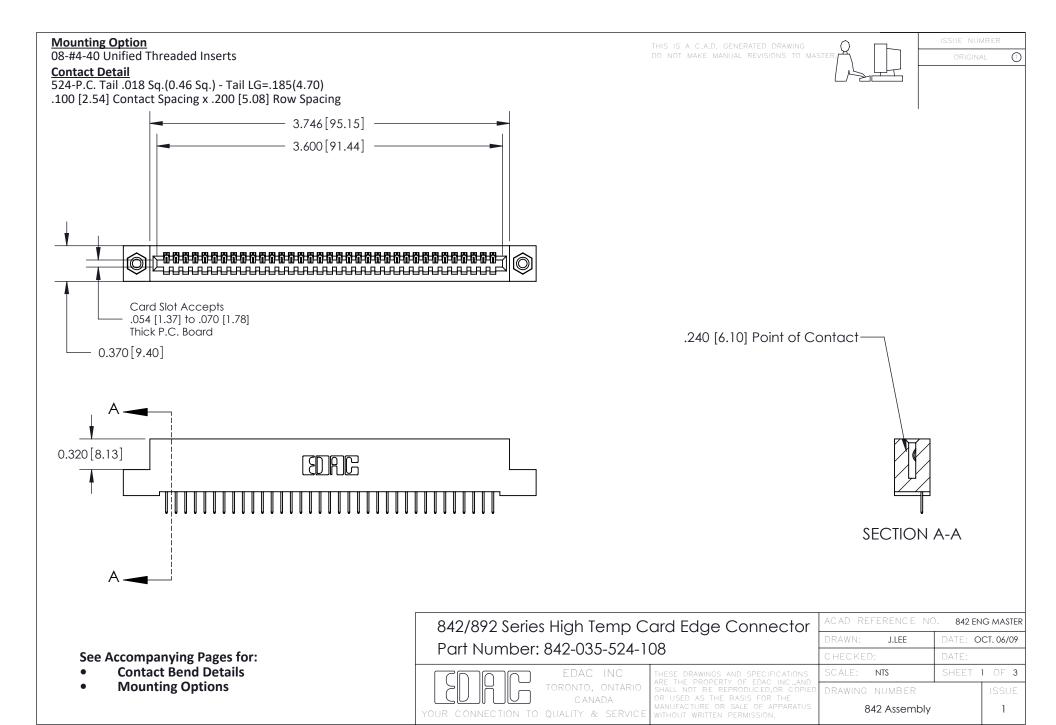

THIS IS A C.A.D. GENERATED DRAWING DO NOT MAKE MANUAL REVISIONS TO MASTER

ORIGINAL (1)



| 842/892 Series High Temp Card Edge Connector<br>Contact Bend Detail |                                                                                                 | ACAD REFERENCE NO. 842 ENG MASTER |             |                  |        |
|---------------------------------------------------------------------|-------------------------------------------------------------------------------------------------|-----------------------------------|-------------|------------------|--------|
|                                                                     |                                                                                                 | DRAWN:                            | J.LEE