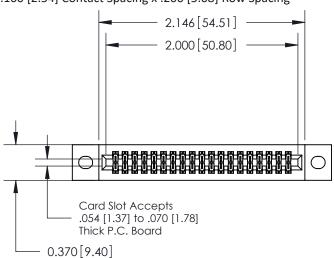

## **Contact Detail**

542-Wire Wrap .025 Sq.(0.64 Sq.) - Tail LG=.655(16.64) .100 [2.54] Contact Spacing x .200 [5.08] Row Spacing

**See Accompanying Pages for:** 

- **Contact Bend Details**
- **Mounting Options**

.240 [6.10] Point of Contact-

842/892 Series High Temp Card Edge Connector Part Number: 842-038-542-202

YOUR CONNECTION TO QUALITY & SERVICE

CANADA

842 ENG MASTER J.LEE DATE: OCT. 06/09 SHEET 1 OF 3

**SECTION A-A** 