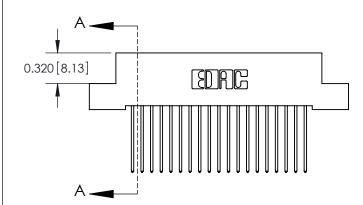

**Mounting Option** 

02-.128 (3.25) Wide Mounting Slots

## **Contact Detail**

542-Wire Wrap .025 Sq.(0.64 Sq.) - Tail LG=.655(16.64) .100 [2.54] Contact Spacing x .200 [5.08] Row Spacing





**See Accompanying Pages for:** 

- **Contact Bend Details**
- **Mounting Options**



.240 [6.10] Point of Contact-



842/892 Series High Temp Card Edge Connector Part Number: 842-038-542-202

YOUR CONNECTION TO QUALITY & SERVICE

CANADA

842 ENG MASTER J.LEE DATE: OCT. 06/09 SHEET 1 OF 3

**SECTION A-A** 

842 Assembly

THIS IS A C.A.D. GENERATED DRAWING DO NOT MAKE MANUAL REVISIONS TO MASTER

ORIGINAL (1)



| 842/892 Series High Temp Card Edge Connector<br>Contact Bend Detail |                                                                                                 | ACAD REFERENCE NO. 842 ENG MASTER |             |                  |        |
|---------------------------------------------------------------------|---------------------------------------------------------------