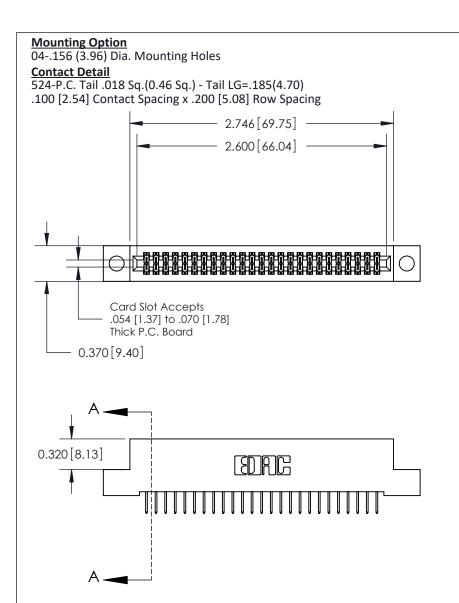

.240 [6.10] Point of Contact-

**SECTION A-A** 

## **See Accompanying Pages for:**

- **Contact Bend Details**
- **Mounting Options**

842/892 Series High Temp Card Edge Connector Part Number: 842-050-524-204

YOUR CONNECTION TO QUALITY & SERVICE

| ACAD REFERENCE NO | . 842 ENG MASTER |
|-------------------|------------------|
| DRAWN: J.LEE      | DATE: OCT. 06/09 |
| CHECKED:          | DATE:            |
| SCALE: NTS        | SHEET 1 OF 3     |
| DRAWING NUMBER    | ISSUE            |