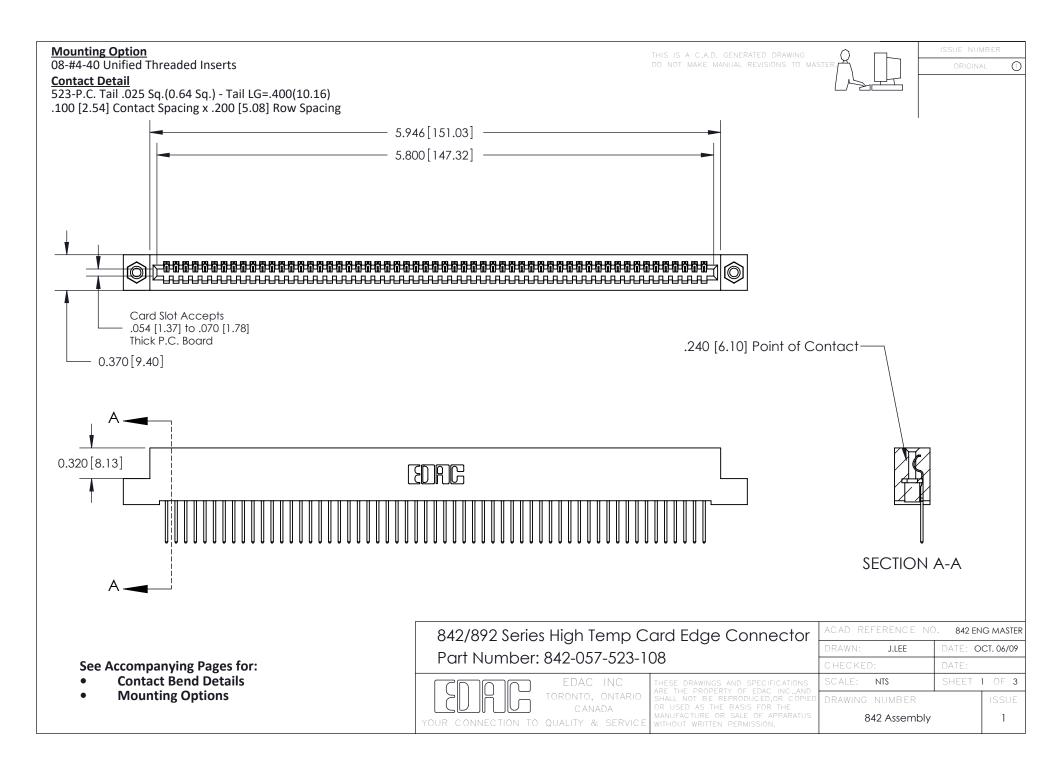

THIS IS A C.A.D. GENERATED DRAWING DO NOT MAKE MANUAL REVISIONS TO MASTER

ORIGINAL (1)



| 842/892 Series High Temp Card Edge Connector<br>Contact Bend Detail |                                                                                                 | ACAD REFERENCE NO. 842 ENG MASTER |             |                  |        |
|---------------------------------------------------------------------|-------------------------------------------------------------------------------------------------|-----------------------------------|-------------|------------------|--------|
|                                                                     |                                                                                                 | DRAWN:                            | J.LEE