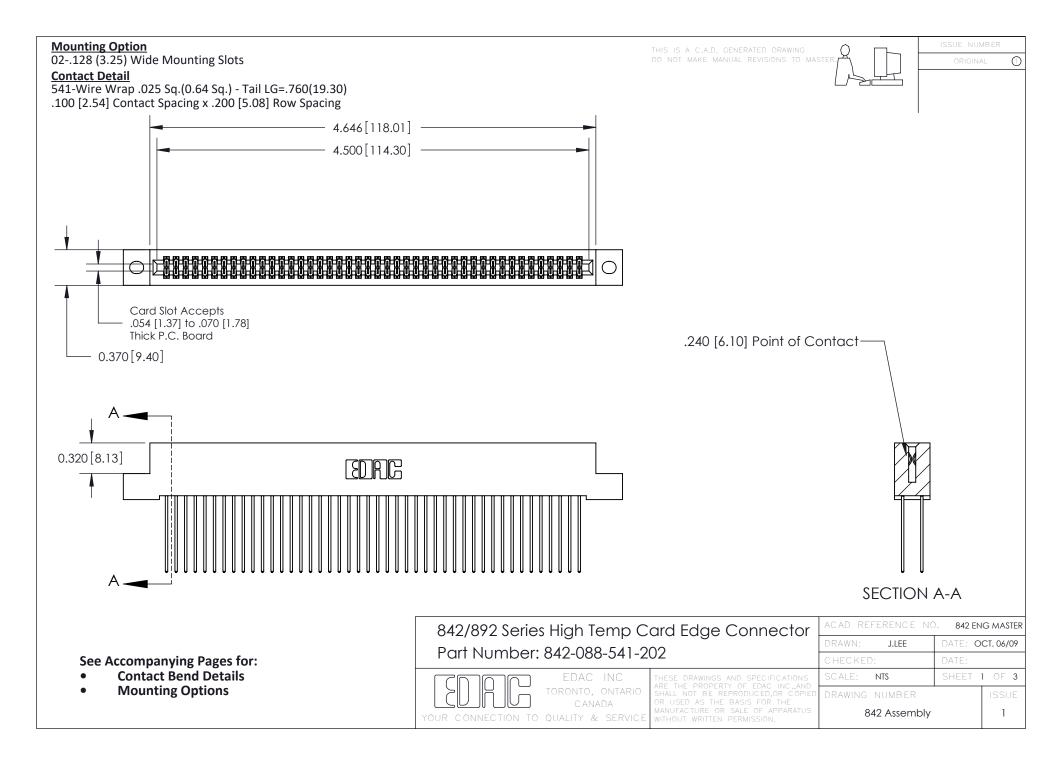

THIS IS A C.A.D. GENERATED DRAWING DO NOT MAKE MANUAL REVISIONS TO MASTER

ORIGINAL (1)



| 842/892 Series High Temp Card Edge Connector<br>Contact Bend Detail |                                                                                                 | ACAD REFERENCE NO. 842 ENG MASTER |             |                  |        |
|---------------------------------------------------------------------|-------------------------------------------------------------------------------------------------|-----------------------------------|-------------|------------------|--------|
|                                                                     |                                                                                                 | DRAWN:                            | J.LEE