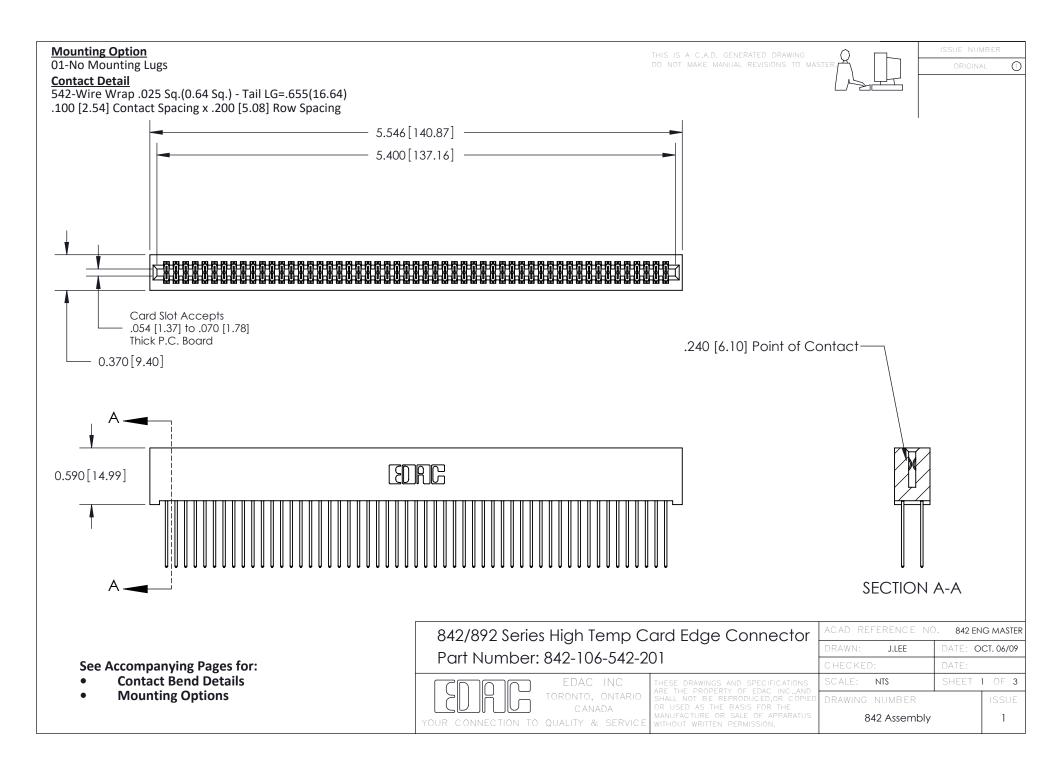

THIS IS A C.A.D. GENERATED DRAWING DO NOT MAKE MANUAL REVISIONS TO MASTER

ORIGINAL (1)



| 842/892 Series High Temp Card Edge Connector<br>Contact Bend Detail |                                                                                                 | ACAD REFERENCE NO. 842 ENG MASTER |             |                  |        |
|---------------------------------------------------------------------|-------------------------------------------------------------------------------------------------|-----------------------------------|-------------|------------------|--------|
|                                                                     |                                                                                                 | DRAWN:                            | J.LEE