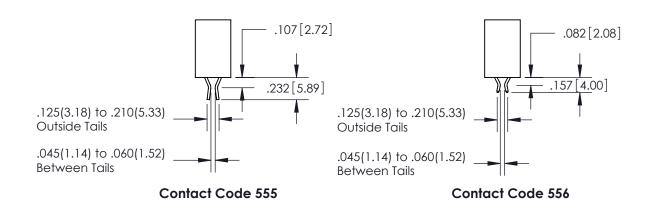

## 845/895 SERIES HIGH TEMP CARD EDGE CONNECTOR CONTACT CODE 555,556,558,559,560 DIMENSIONS

YOUR CONNECTION TO QUALITY & SERVICE

Contact Code 559

|   | ACAD REFERENCE NO. 845-ENG-MASTER |                  |  |  |  |  |
|---|-----------------------------------|------------------|--|--|--|--|
|   | DRAWN: R.STA.MONICA               | DATE:MAY.16/2017 |  |  |  |  |
|   | CHECKED:                          | DATE:            |  |  |  |  |
|   | SCALE: 1:1                        | SHEET 2 OF 2     |  |  |  |  |
| D | DRAWING NUMBER                    | ISSUE            |  |  |  |  |