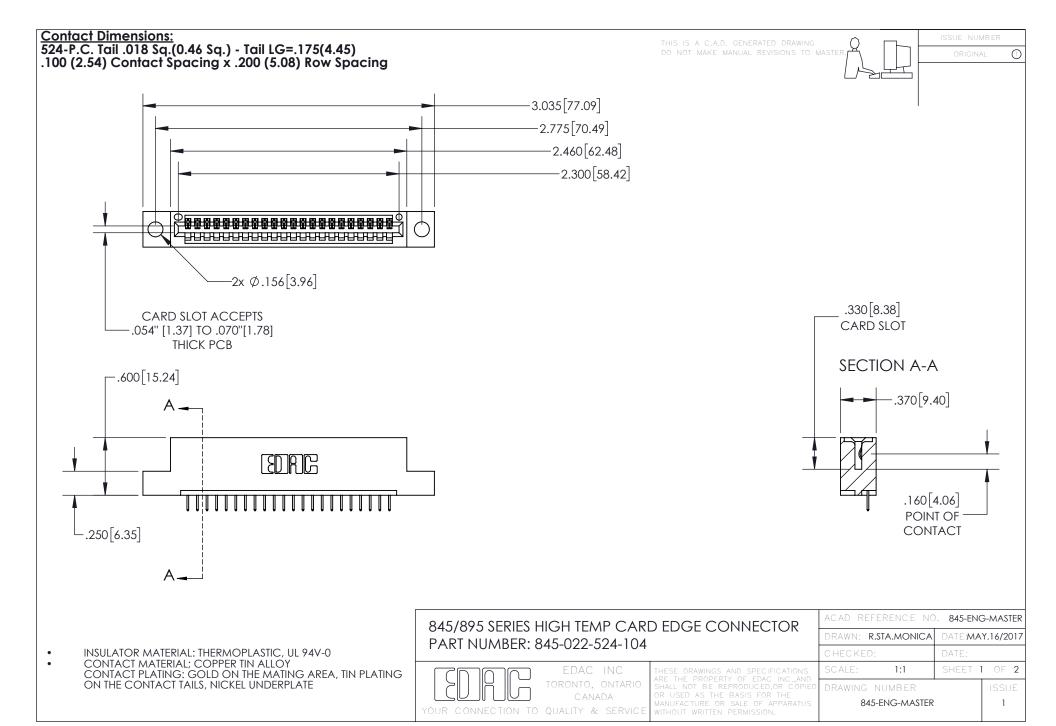

- INSULATOR MATERIAL: THERMOPLASTIC POLYESTER, UL 94V-0 DAP MATERIAL AVAILABLE UPON REQUEST
- CONTACT MATERIAL; COPPER ALLOY

CONTACT PLATING: GOLD ON THE MATING AREA, TIN PLATING ON THE CONTACT TAILS, NICKEL UNDERPLATE

## 845/895 SERIES HIGH TEMP CARD EDGE CONNECTOR CONTACT CODE 555,556,558,559,560 DIMENSIONS

YOUR CONNECTION TO QUALITY & SERVICE

|   | ACAD REFERENCE NO. 845-ENG-MASTER |                  |
|---|-----------------------------------|------------------|
|   | DRAWN: R.STA.MONICA               | DATE:MAY.16/2017 |
|   | CHECKED:                          | DATE:            |
| D | SCALE: 1:1                        | SHEET 2 OF 2     |
|   | DRAWING NUMBER                    | ISSUE            |

845-ENG-MASTER