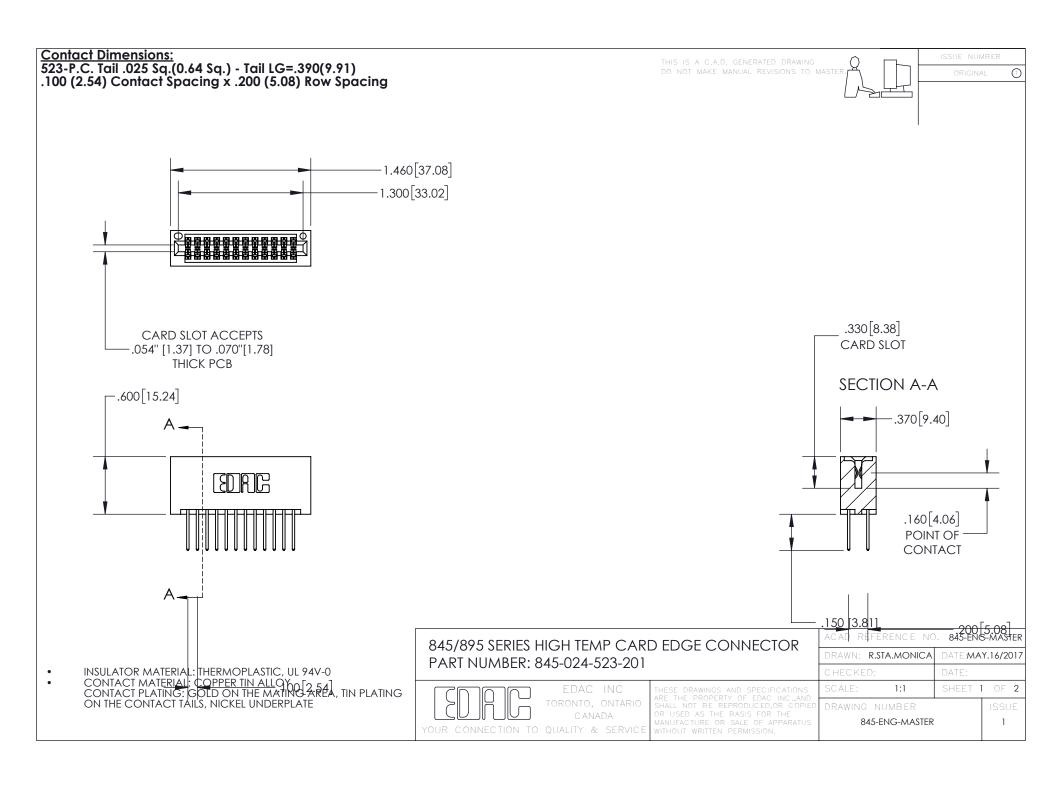

- INSULATOR MATERIAL: THERMOPLASTIC POLYESTER, UL 94V-0 DAP MATERIAL AVAILABLE UPON REQUEST
- CONTACT MATERIAL; COPPER ALLOY

CONTACT PLATING: GOLD ON THE MATING AREA, TIN PLATING ON THE CONTACT TAILS, NICKEL UNDERPLATE

## 845/895 SERIES HIGH TEMP CARD EDGE CONNECTOR CONTACT CODE 555,556,558,559,560 DIMENSIONS

YOUR CONNECTION TO QUALITY & SERVICE

|   | ACAD REFERENCE NO. 845-ENG-MASTER |                          |
|---|-----------------------------------|--------------------------|
|   | DRAWN: R.STA.MONICA               | DATE: <b>MAY.16/2017</b> |
|   | CHECKED:                          | DATE:                    |
|   | SCALE: 1:1                        | SHEET 2 OF 2             |
| D | DRAWING NUMBER                    | ISSUE                    |

845-ENG-MASTER