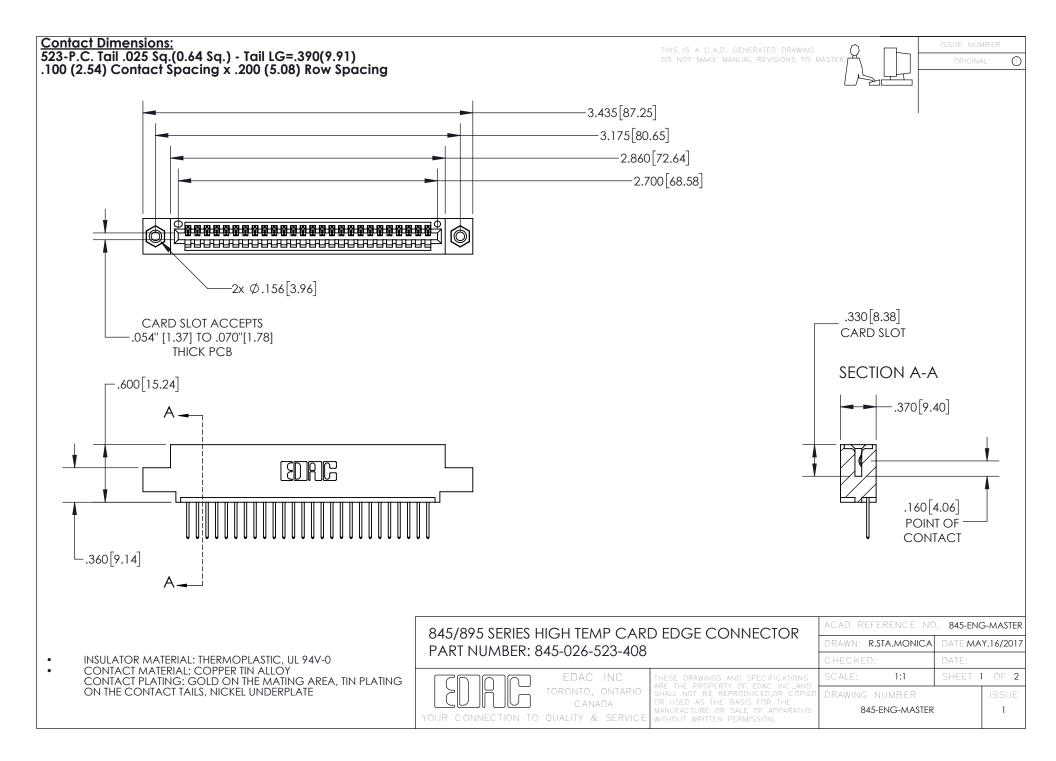

## 845/895 SERIES HIGH TEMP CARD EDGE CONNECTOR CONTACT CODE 555,556,558,559,560 DIMENSIONS

YOUR CONNECTION TO QUALITY & SERVICE

|   | ACAD REFERENCE NO. 845-ENG-MASTER |                  |
|---|-----------------------------------|------------------|
|   | DRAWN: R.STA.MONICA               | DATE:MAY.16/2017 |
|   | CHECKED:                          | DATE:            |
| D | SCALE: 1:1                        | SHEET 2 OF 2     |
|   | DRAWING NUMBER                    | ISSUE            |