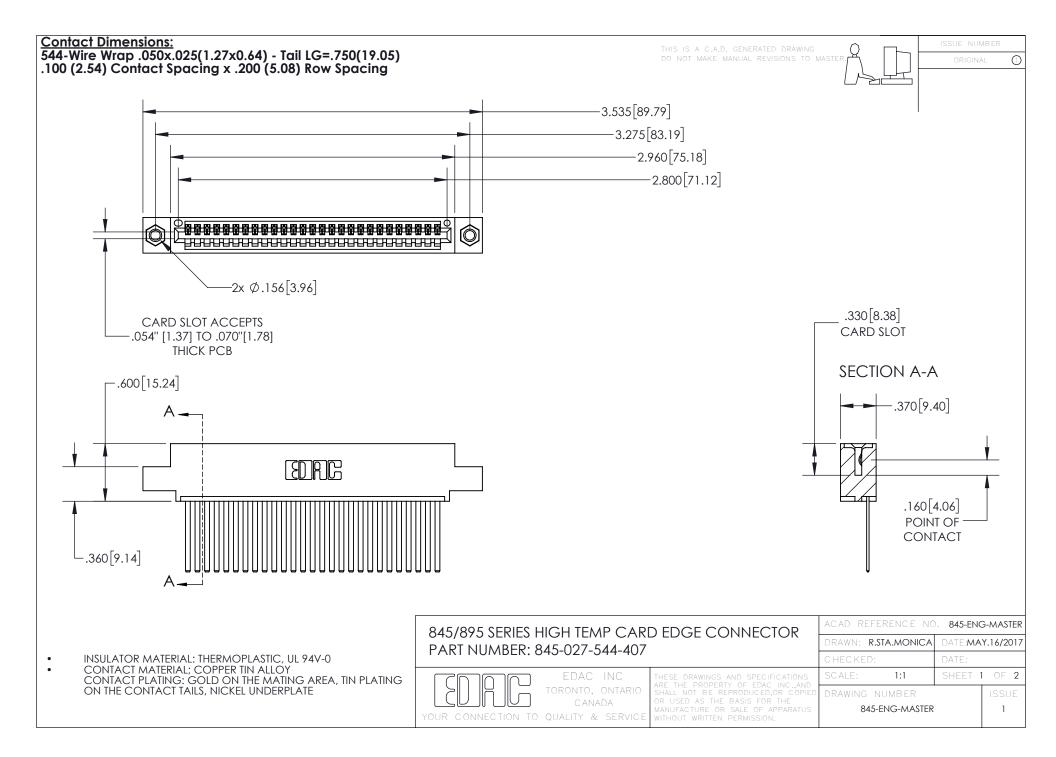

- INSULATOR MATERIAL: THERMOPLASTIC POLYESTER, UL 94V-0 DAP MATERIAL AVAILABLE UPON REQUEST
- CONTACT MATERIAL; COPPER ALLOY

CONTACT PLATING: GOLD ON THE MATING AREA, TIN PLATING ON THE CONTACT TAILS, NICKEL UNDERPLATE