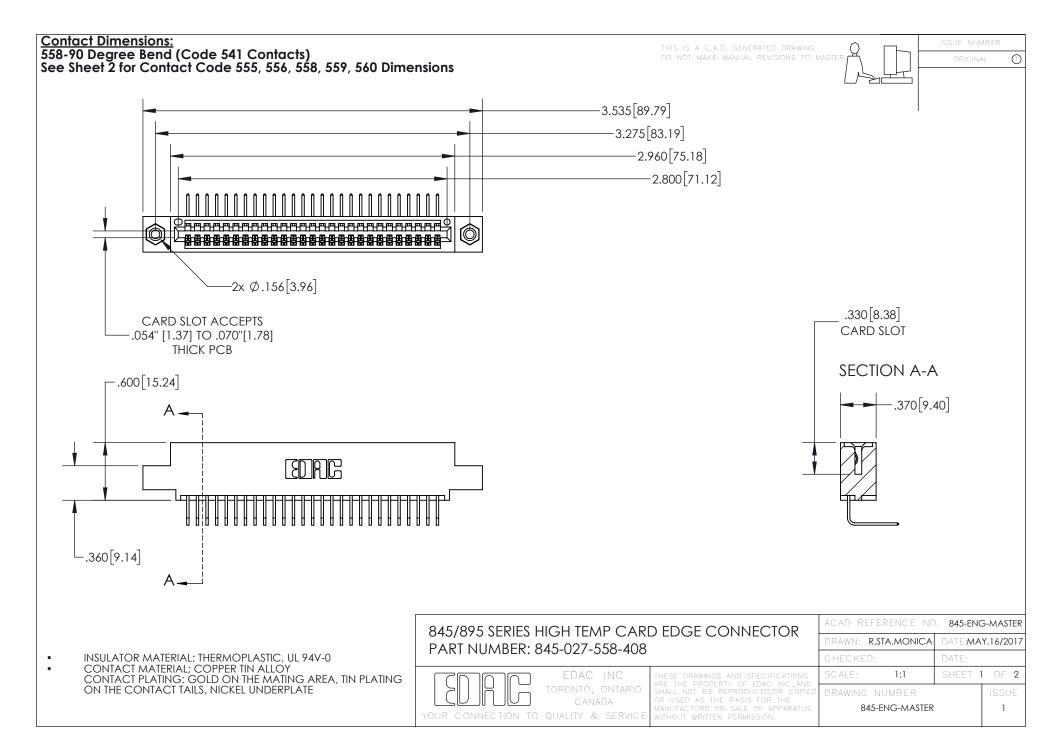

- INSULATOR MATERIAL: THERMOPLASTIC POLYESTER, UL 94V-0 DAP MATERIAL AVAILABLE UPON REQUEST
- CONTACT MATERIAL; COPPER ALLOY

CONTACT PLATING: GOLD ON THE MATING AREA, TIN PLATING ON THE CONTACT TAILS, NICKEL UNDERPLATE

## 845/895 SERIES HIGH TEMP CARD EDGE CONNECTOR CONTACT CODE 555,556,558,559,560 DIMENSIONS

YOUR CONNECTION TO QUALITY & SERVICE

|   | ACAD REFERENCE NO. 845-ENG-MASTER |                  |
|---|-----------------------------------|------------------|
|   | DRAWN: R.STA.MONICA               | DATE:MAY.16/2017 |
|   | CHECKED:                          | DATE:            |
| D | SCALE: 1:1                        | SHEET 2 OF 2     |
|   | DRAWING NUMBER                    | ISSUE            |

845-ENG-MASTER