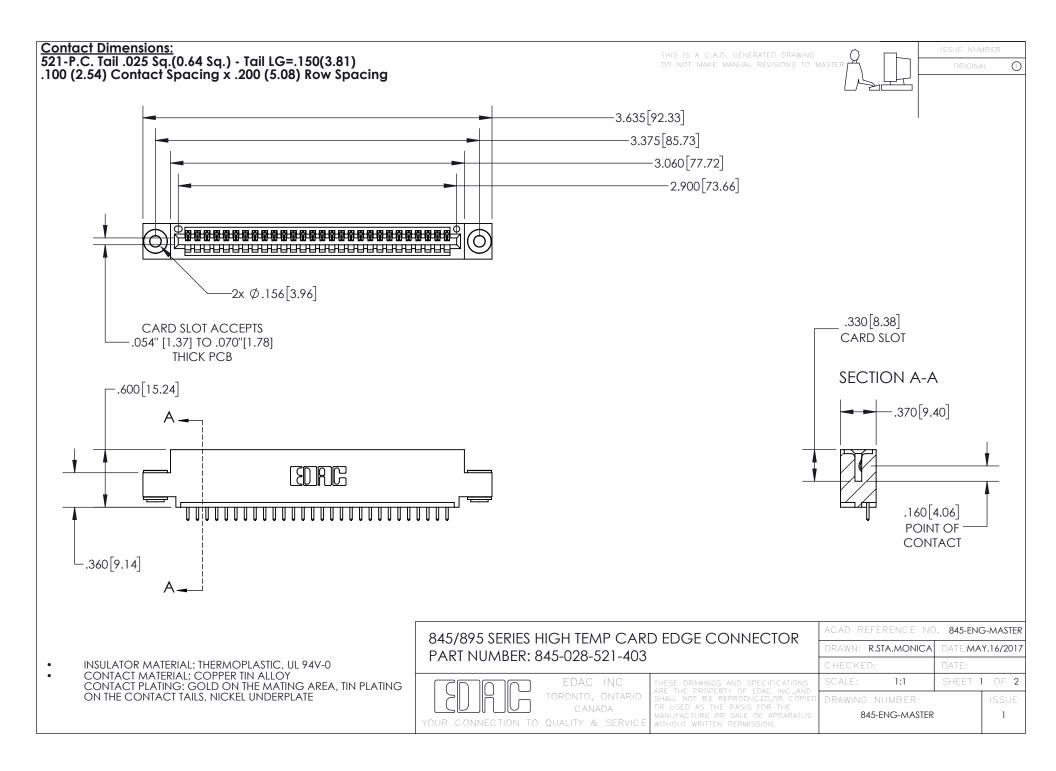

- INSULATOR MATERIAL: THERMOPLASTIC POLYESTER, UL 94V-0 DAP MATERIAL AVAILABLE UPON REQUEST
- CONTACT MATERIAL; COPPER ALLOY

CONTACT PLATING: GOLD ON THE MATING AREA, TIN PLATING ON THE CONTACT TAILS, NICKEL UNDERPLATE

## 845/895 SERIES HIGH TEMP CARD EDGE CONNECTOR CONTACT CODE 555,556,558,559,560 DIMENSIONS

YOUR CONNECTION TO QUALITY & SERVICE

|   | ACAD REFERENCE NO. 845-ENG-MASTER |                  |
|---|-----------------------------------|------------------|
|   | DRAWN: R.STA.MONICA               | DATE:MAY.16/2017 |
|   | CHECKED:                          | DATE:            |
| D | SCALE: 1:1                        | SHEET 2 OF 2     |
|   | DRAWING NUMBER                    | ISSUE            |

845-ENG-MASTER