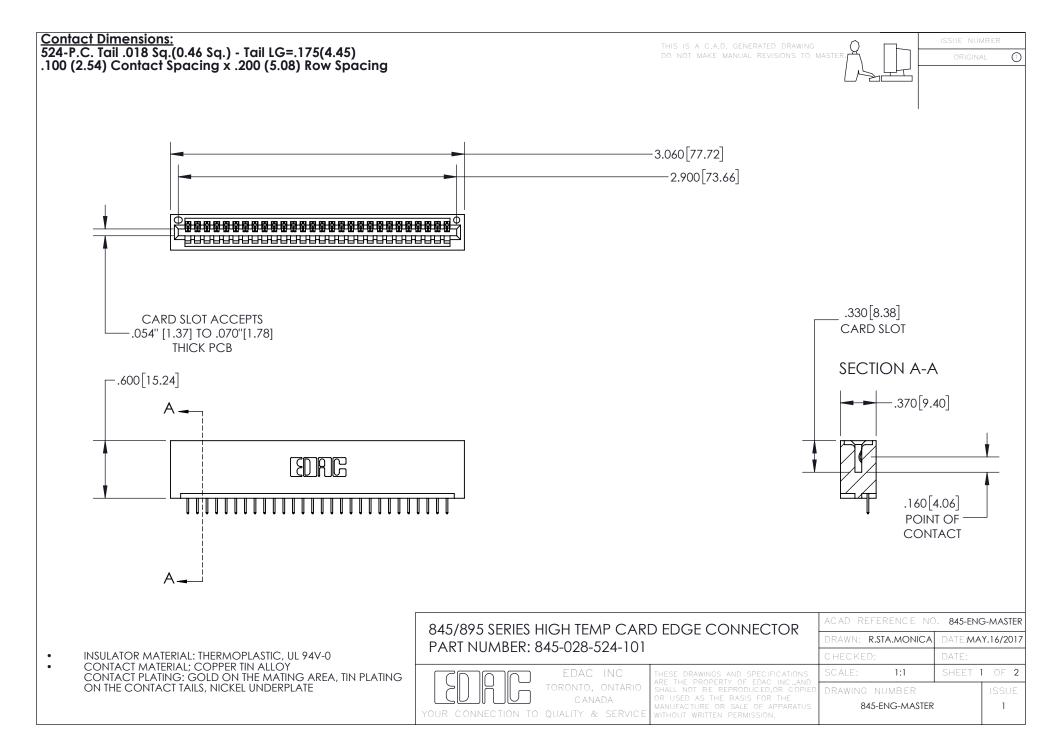

- INSULATOR MATERIAL: THERMOPLASTIC POLYESTER, UL 94V-0 DAP MATERIAL AVAILABLE UPON REQUEST
- CONTACT MATERIAL; COPPER ALLOY

CONTACT PLATING: GOLD ON THE MATING AREA, TIN PLATING ON THE CONTACT TAILS, NICKEL UNDERPLATE