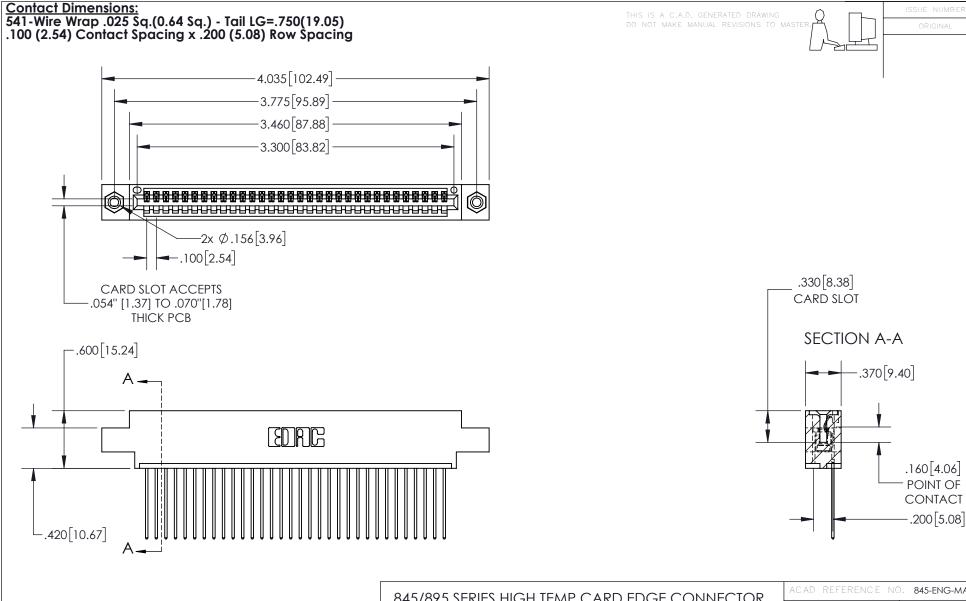

- INSULATOR MATERIAL: THERMOPLASTIC, UL 94V-0
- CONTACT MATERIAL; COPPER TIN ALLOY
  CONTACT PLATING: GOLD ON THE MATING AREA, TIN PLATING
  ON THE CONTACT TAILS, NICKEL UNDERPLATE

845/895 SERIES HIGH TEMP CARD EDGE CONNECTOR PART NUMBER: 845-032-541-608