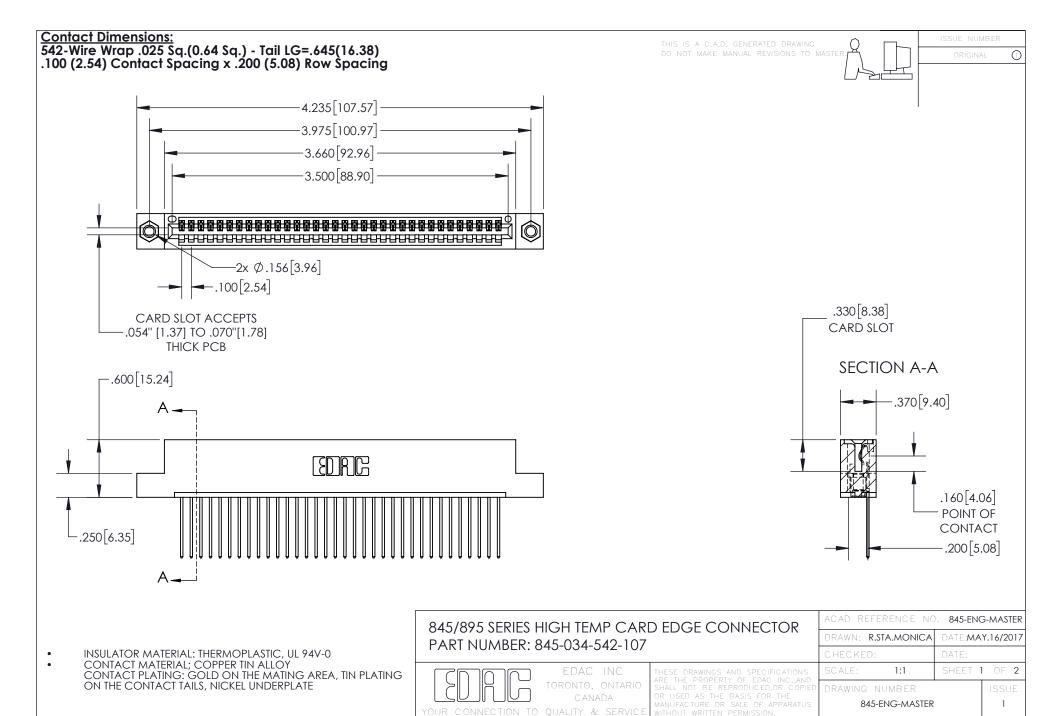

INSULATOR MATERIAL: THERMOPLASTIC POLYESTER, UL 94V-0 DAP MATERIAL AVAILABLE UPON REQUEST

**Contact Code 558** 

CONTACT MATERIAL; COPPER ALLOY CONTACT PLATING: GOLD ON THE MATING AREA, TIN PLATING ON THE CONTACT TAILS, NICKEL UNDERPLATE

## 845/895 SERIES HIGH TEMP CARD EDGE CONNECTOR CONTACT CODE 555,556,558,559,560 DIMENSIONS

YOUR CONNECTION TO QUALITY & SERVICE

Contact Code 559

|   | ACAD REFERENCE NO. 845-ENG-MASTER |                  |  |
|---|-----------------------------------|------------------|--|
|   | DRAWN: R.STA.MONICA               | DATE:MAY.16/2017 |  |
|   | CHECKED:                          | DATE:            |  |
|   | SCALE: 1:1                        | SHEET 2 OF 2     |  |
| D | DRAWING NUMBER                    | ISSUE            |  |

Contact Code 560

845-ENG-MASTER