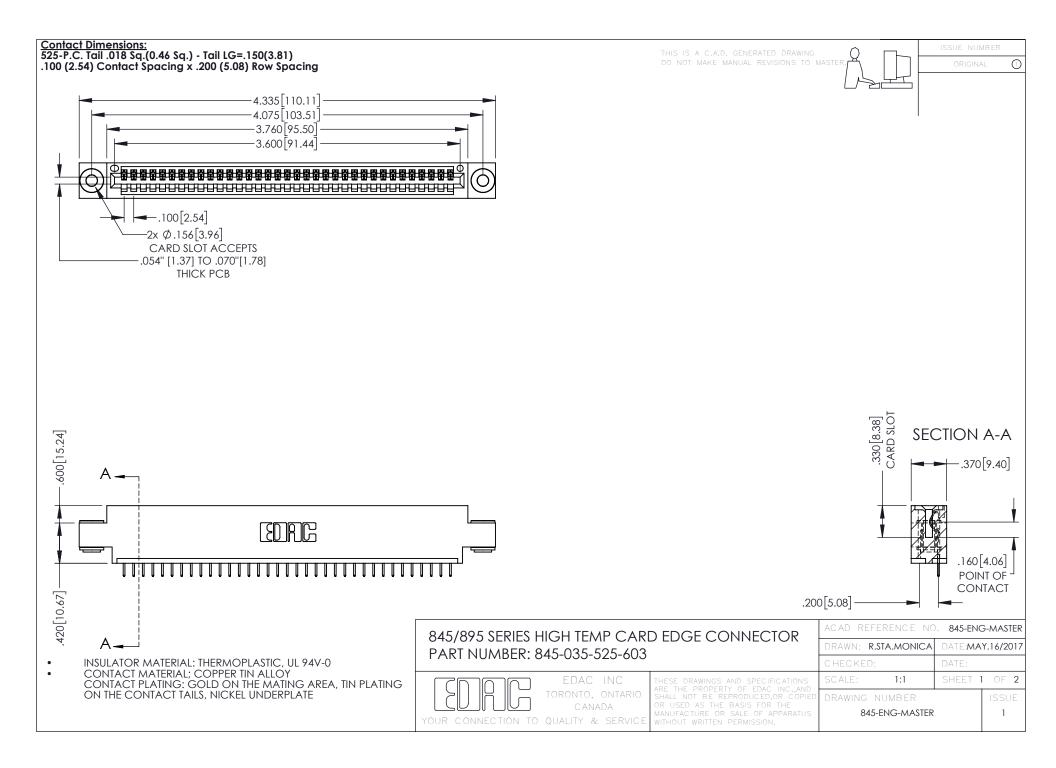

## 845/895 SERIES HIGH TEMP CARD EDGE CONNECTOR CONTACT CODE 555,556,558,559,560 DIMENSIONS

YOUR CONNECTION TO QUALITY & SERVICE

|   | ACAD REFERENCE NO. 845-ENG-MASTER |                  |
|---|-----------------------------------|------------------|
|   | DRAWN: R.STA.MONICA               | DATE:MAY.16/2017 |
|   | CHECKED:                          | DATE:            |
|   | SCALE: 1:1                        | SHEET 2 OF 2     |
| D | DRAWING NUMBER                    | ISSUE            |