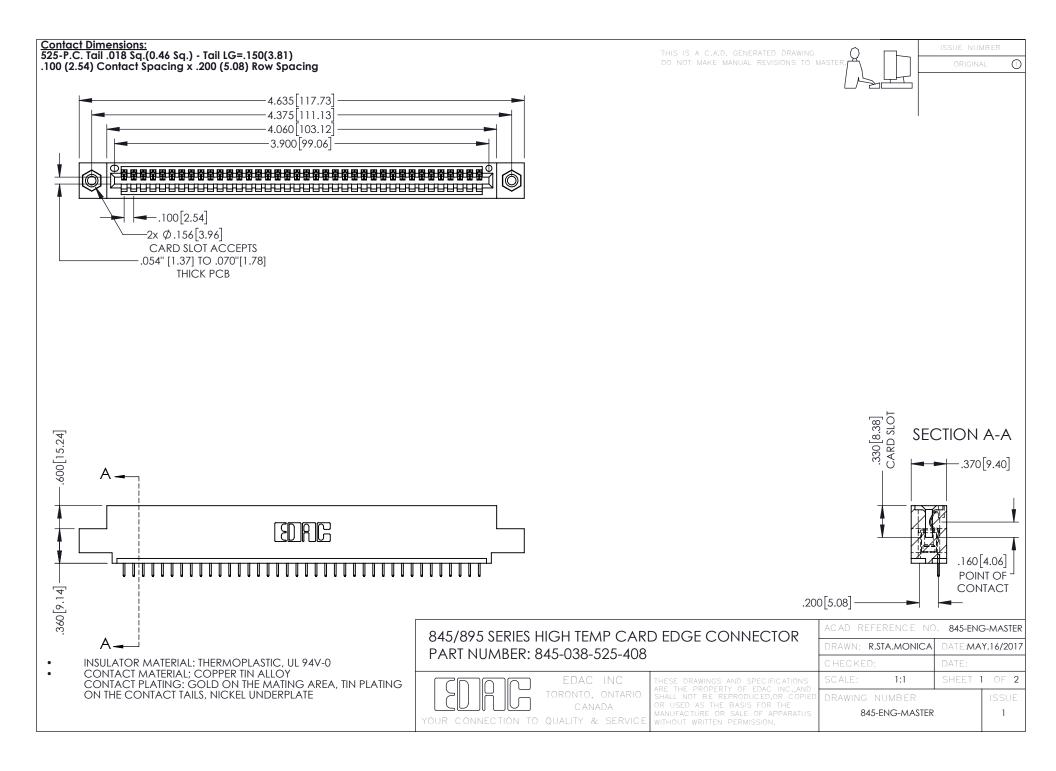

- INSULATOR MATERIAL: THERMOPLASTIC POLYESTER, UL 94V-0 DAP MATERIAL AVAILABLE UPON REQUEST
- CONTACT MATERIAL; COPPER ALLOY

**Contact Code 558** 

CONTACT PLATING: GOLD ON THE MATING AREA, TIN PLATING ON THE CONTACT TAILS, NICKEL UNDERPLATE

## 845/895 SERIES HIGH TEMP CARD EDGE CONNECTOR CONTACT CODE 555,556,558,559,560 DIMENSIONS

YOUR CONNECTION TO QUALITY & SERVICE

Contact Code 559

|   | ACAD REFERENCE NO   | . 845-ENG-MASTER |
|---|---------------------|------------------|
|   | DRAWN: R.STA.MONICA | DATE:MAY.16/2017 |
|   | CHECKED:            | DATE:            |
|   | SCALE: 1:1          | SHEET 2 OF 2     |
| D | DRAWING NUMBER      | ISSUE            |

Contact Code 560

845-ENG-MASTER