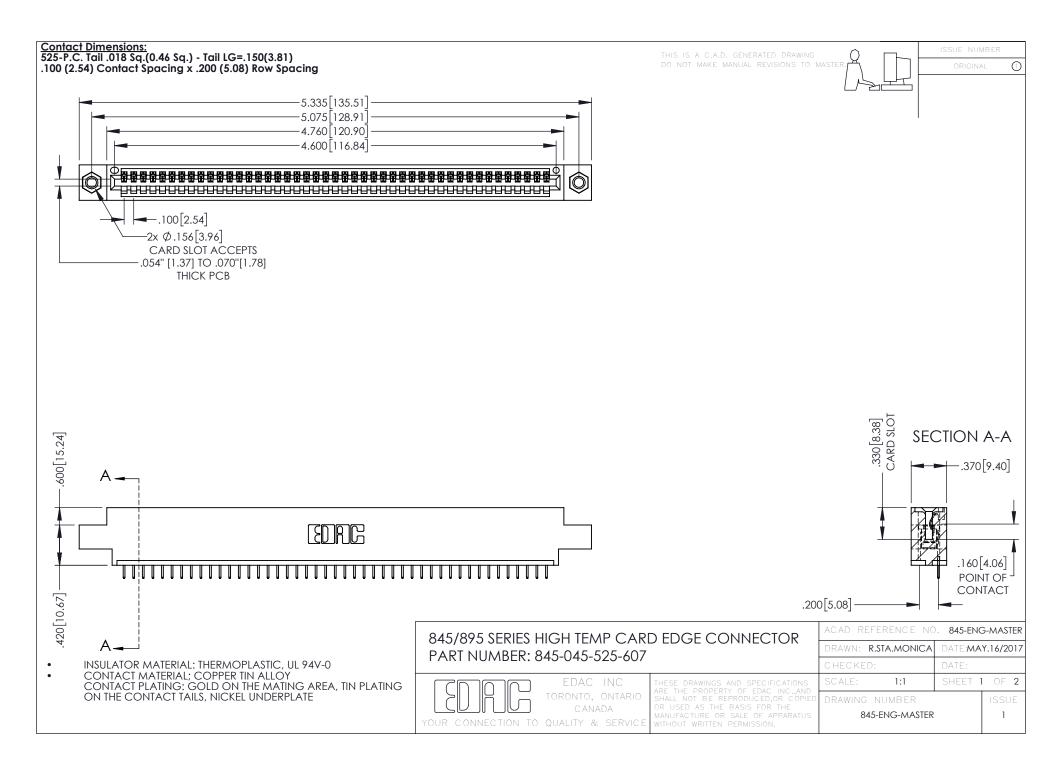

- INSULATOR MATERIAL: THERMOPLASTIC POLYESTER, UL 94V-0 DAP MATERIAL AVAILABLE UPON REQUEST
- CONTACT MATERIAL; COPPER ALLOY

**Contact Code 558** 

CONTACT PLATING: GOLD ON THE MATING AREA, TIN PLATING ON THE CONTACT TAILS, NICKEL UNDERPLATE

## 845/895 SERIES HIGH TEMP CARD EDGE CONNECTOR CONTACT CODE 555,556,558,559,560 DIMENSIONS

YOUR CONNECTION TO QUALITY & SERVICE

Contact Code 559

|   | ACAD REFERENCE NO   | . 845-ENG-MASTER |
|---|---------------------|------------------|
|   | DRAWN: R.STA.MONICA | DATE:MAY.16/2017 |
|   | CHECKED:            | DATE:            |
|   | SCALE: 1:1          | SHEET 2 OF 2     |
| D | DRAWING NUMBER      | ISSUE            |

Contact Code 560

845-ENG-MASTER