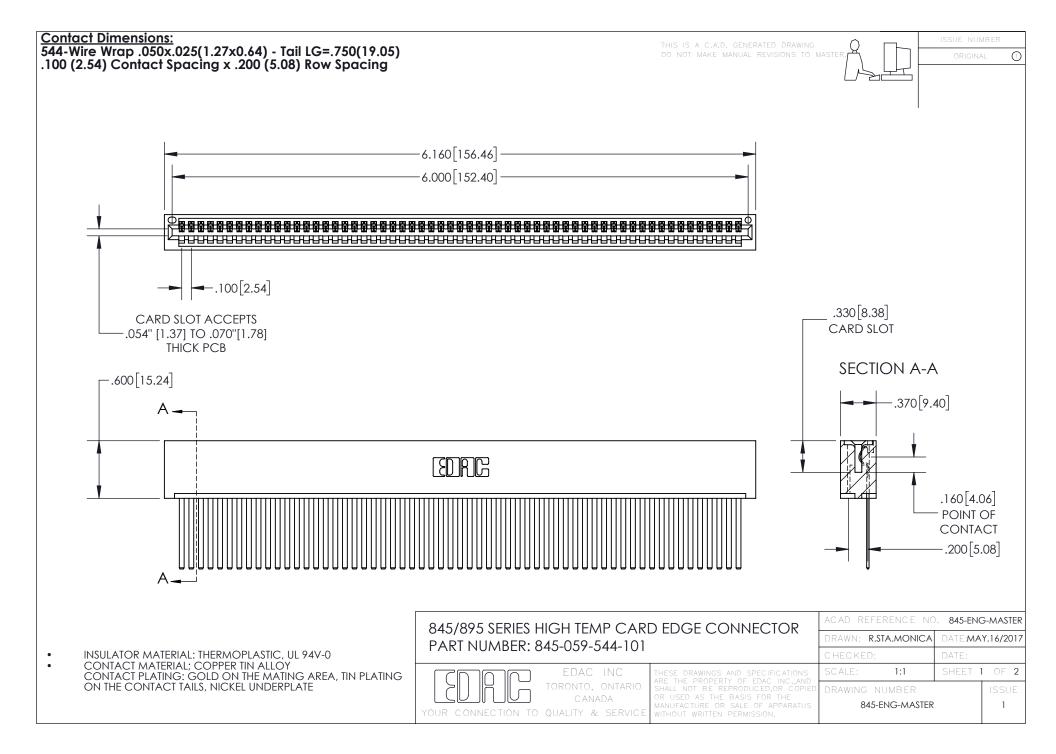

INSULATOR MATERIAL: THERMOPLASTIC POLYESTER, UL 94V-0 DAP MATERIAL AVAILABLE UPON REQUEST

**Contact Code 558** 

CONTACT MATERIAL; COPPER ALLOY CONTACT PLATING: GOLD ON THE MATING AREA, TIN PLATING ON THE CONTACT TAILS, NICKEL UNDERPLATE

## 845/895 SERIES HIGH TEMP CARD EDGE CONNECTOR CONTACT CODE 555,556,558,559,560 DIMENSIONS

YOUR CONNECTION TO QUALITY & SERVICE

Contact Code 559

|   | ACAD REFERENCE NO. 845-ENG-MASTER |                  |  |
|---|-----------------------------------|------------------|--|
|   | DRAWN: R.STA.MONICA               | DATE:MAY.16/2017 |  |
|   | CHECKED:                          | DATE:            |  |
|   | SCALE: 1:1                        | SHEET 2 OF 2     |  |
| D | DRAWING NUMBER                    | ISSUE            |  |

Contact Code 560

845-ENG-MASTER