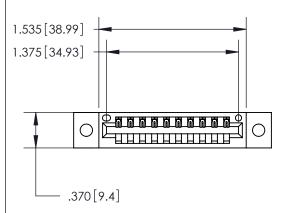

846/896 SERIES HIGH TEMP CARD EDGE CONNECTOR PART NUMBER: 846-010-521-602

**EDAC INC** TORONTO, ONTARIO CANADA

THESE DRAWINGS AND SPECIFICATIONS ARE THE PROPERTY OF EDAC INC.,AND SHALL NOT BE REPRODUCED, OR COPIED OR USED AS THE BASIS FOR THE MANUFACTURE OR SALE OF APPARATUS WITHOUT WRITTEN PERMISSION.

THIS IS A C.A.D. GENERATED DRAWING DO NOT MAKE MANUAL REVISIONS TO MASTER.

ISSUE NUMBER ORIGINAL 1

| Card Slot Accepts<br>.054 [1.37] to .070 [1.78]<br>Thick P.C. Board |       |
|---------------------------------------------------------------------|-------|
|                                                                     |       |
| .330 [8.38] Card Slot                                               |       |
| .160 [4.07] Point of Conto                                          | act — |