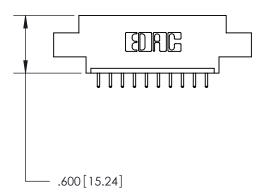

THIS IS A C.A.D. GENERATED DRAWING DO NOT MAKE MANUAL REVISIONS TO MASTER.

ISSUE NUMBER

.165[4.19]

.375 [9.54]

ORIGINAL

1

.060 [1.52] .125(3.18) to .210(5.33) **Outside Tails** .125(3.18) to .210(5.33) **Outside Tails** 