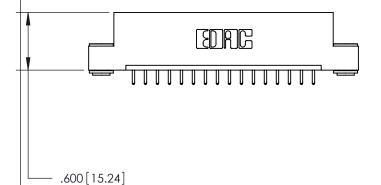

## 846/896 SERIES HIGH TEMP CARD EDGE CONNECTOR PART NUMBER: 846-016-521-103

YOUR CONNECTION TO QUALITY & SERVICE

**EDAC INC** TORONTO, ONTARIO CANADA

THESE DRAWINGS AND SPECIFICATIONS ARE THE PROPERTY OF EDAC INC.,AND SHALL NOT BE REPRODUCED, OR COPIED OR USED AS THE BASIS FOR THE MANUFACTURE OR SALE OF APPARATUS WITHOUT WRITTEN PERMISSION.