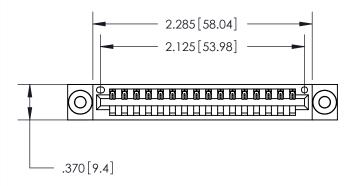

## 846/896 SERIES HIGH TEMP CARD EDGE CONNECTOR PART NUMBER: 846-016-521-103

YOUR CONNECTION TO QUALITY & SERVICE

**EDAC INC** TORONTO, ONTARIO CANADA

THESE DRAWINGS AND SPECIFICATIONS ARE THE PROPERTY OF EDAC INC.,AND SHALL NOT BE REPRODUCED, OR COPIED OR USED AS THE BASIS FOR THE MANUFACTURE OR SALE OF APPARATUS WITHOUT WRITTEN PERMISSION.

Contact Dimensions: 521-P.C. Tail .025 Sq. (0.64 Sq.) - Tail LG. =.150 (3.81) .125 (3.18) Contact Spacing x .250 (6.35) Row Spacing

THIS IS A C.A.D. GENERATED DRAWING DO NOT MAKE MANUAL REVISIONS TO MASTER.