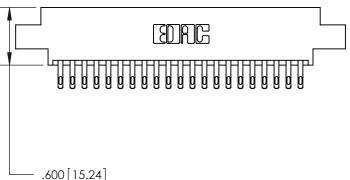

Card Slot Accepts

THIS IS A C.A.D. GENERATED DRAWING DO NOT MAKE MANUAL REVISIONS TO MASTER.

ISSUE NUMBER

.165[4.19]

.375 [9.54]

ORIGINAL

1

.060 [1.52] .125(3.18) to .210(5.33) **Outside Tails** .125(3.18) to .210(5.33) **Outside Tails** 

**Contact Code 560** 

INSULATOR MATERIAL: THERMOPLASTIC POLYESTER, UL 94V-0 CONTACT MATERIAL; COPPER, NICKEL, TIN ALLOY CA-725 CONTACT PLATING: GOLD ON THE MATING AREA, TIN-LEAD ON THE CONTACT TAILS, NICKEL UNDERPLATE

**Contact Code 558** 

## 846/896 SERIES HIGH TEMP CARD EDGE CONNECTOR CONTACT CODE 555,556,558,559,560 DIMENSIONS

.150 [3.81]

YOUR CONNECTION TO QUALITY & SERVICE

**Contact Code 559** 

**EDAC INC** TORONTO, ONTARIO CANADA

THESE DRAWINGS AND SPECIFICATIONS ARE THE PROPERTY OF EDAC INC.,AND SHALL NOT BE REPRODUCED, OR COPIED OR USED AS THE BASIS FOR THE MANUFACTURE OR SALE OF APPARATUS WITHOUT WRITTEN PERMISSION.