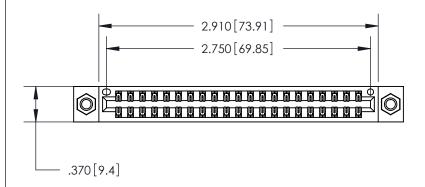

<u>Contact Dimensions:</u> 555-Extender Board Bend (Code 500 Contacts) See Sheet 2 for Contact Code 555, 556, 558, 559, 560 Dimensions

THIS IS A C.A.D. GENERATED DRAWING DO NOT MAKE MANUAL REVISIONS TO MASTER.

ISSUE NUMBER

1.1

846-ENG-MASTER

DATE: APR. 22/09

ORIGINAL

1

INSULATOR MATERIAL: THERMOPLASTIC POLYESTER, UL 94V-0 CONTACT MATERIAL; COPPER, NICKEL, TIN ALLOY CA-725

CONTACT PLATING: GOLD ON THE MATING AREA, TIN-LEAD

ON THE CONTACT TAILS, NICKEL UNDERPLATE

PART NUMBER: 846-042-555-807

**EDAC INC** 

TORONTO, ONTARIO

CANADA

YOUR CONNECTION TO QUALITY & SERVICE

THESE DRAWINGS AND SPECIFICATIONS ARE THE PROPERTY OF EDAC INC.,AND SHALL NOT BE REPRODUCED, OR COPIED OR USED AS THE BASIS FOR THE MANUFACTURE OR SALE OF APPARATUS WITHOUT WRITTEN PERMISSION.

CHECKED: DATE: SCALE: 1:1 SHEET 1 OF 2 DRAWING NUMBER ISSUE 846-ENG-MASTER

J.LEE

.160[4.0/]Point of Contact ACAD REFERENCE NO. 846/896 SERIES HIGH TEMP CARD EDGE CONNECTOR DRAWN:

| .054 [1.37] to .070 [1.78] -<br>Thick P.C. Board |    |
|--------------------------------------------------|----|
|                                                  |    |
| .330 [8.38] Card Slot -                          |    |
| 160[407] Point of Contac                         | ·+ |