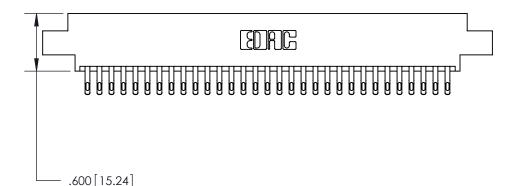

ISSUE NUMBER

ORIGINAL

Card Slot Accepts .054 [1.37] to .070 [1.78] Thick P.C. Board .330 [8.38] Card Slot .160 [4.07] Point of Contact -

INSULATOR MATERIAL: THERMOPLASTIC POLYESTER, UL 94V-0 CONTACT MATERIAL; COPPER, NICKEL, TIN ALLOY CA-725 CONTACT PLATING: GOLD ON THE MATING AREA, TIN-LEAD