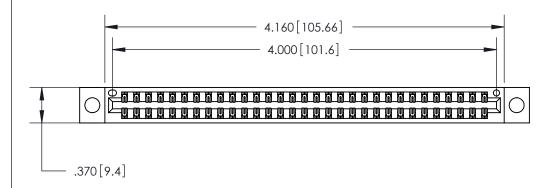

<u>Contact Dimensions:</u> 555-Extender Board Bend (Code 500 Contacts) See Sheet 2 for Contact Code 555, 556, 558, 559, 560 Dimensions

THIS IS A C.A.D. GENERATED DRAWING DO NOT MAKE MANUAL REVISIONS TO MASTER.

ISSUE NUMBER

ORIGINAL

Card Slot Accepts .054 [1.37] to .070 [1.78] Thick P.C. Board .330 [8.38] Card Slot .160 [4.07] Point of Contact -

INSULATOR MATERIAL: THERMOPLASTIC POLYESTER, UL 94V-0 CONTACT MATERIAL; COPPER, NICKEL, TIN ALLOY CA-725 CONTACT PLATING: GOLD ON THE MATING AREA, TIN-LEAD

ON THE CONTACT TAILS, NICKEL UNDERPLATE

846/896 SERIES HIGH TEMP CARD EDGE CONNECTOR PART NUMBER: 846-062-555-804

YOUR CONNECTION TO QUALITY & SERVICE

**EDAC INC** TORONTO, ONTARIO CANADA

THESE DRAWINGS AND SPECIFICATIONS ARE THE PROPERTY OF EDAC INC.,AND SHALL NOT BE REPRODUCED, OR COPIED OR USED AS THE BASIS FOR THE MANUFACTURE OR SALE OF APPARATUS WITHOUT WRITTEN PERMISSION.