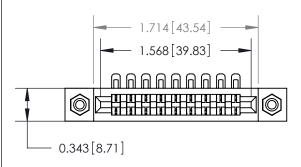

**Mounting Option** 

#4-40 Unified Threaded Inserts

to .070 [1.78] Thick P.C. Board

| 807/857 Series High Temp Card Edge Connector |
|----------------------------------------------|
| Part Number: 857-009-454-108                 |

YOUR CONNECTION TO QUALITY & SERVICE