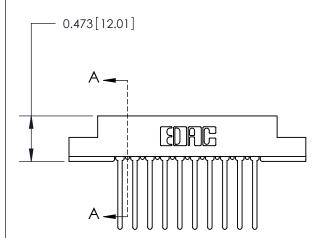

## **Mounting Option**

.128 (3.25) Dia. Mounting Holes

## **Contact Detail**

Wire Wrap .046x.013(1.17x0.33) - Tail LG=.708(17.98) .156 [3.96] Contact Spacing x .200 [5.08] Row Spacing

**See Accompanying Page for:** 

**Contact Bend Details** 

**SECTION A-A** 

807/857 Series High Temp Card Edge Connector Part Number: 857-010-545-102