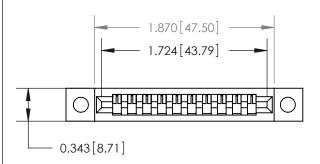

## **Mounting Option**

.128 (3.25) Dia. Mounting Holes

## **Contact Detail**

Wire Wrap .046x.013(1.17x0.33) - Tail LG=.708(17.98) .156 [3.96] Contact Spacing x .200 [5.08] Row Spacing





**See Accompanying Page for:** 

**Contact Bend Details** 



**SECTION A-A** 



807/857 Series High Temp Card Edge Connector Part Number: 857-010-545-102

YOUR CONNECTION TO QUALITY & SERVICE

|   | ACAD REFERENCE NO. 807 ENG MASTER |                  |
|---|-----------------------------------|------------------|
|   | DRAWN: J.LEE                      | DATE: AUG. 11/09 |
|   | CHECKED:                          | DATE:            |
|   | SCALE: NTS                        | SHEET 1 OF 2     |
| ) | DRAWING NUMBER                    | ISSUE            |
|   | 807 Assembly                      | 1                |