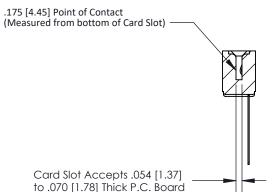

## **Contact Detail**

Wire Wrap .046x.013(1.17x0.33) - Tail LG=.708(17.98) .156 [3.96] Contact Spacing x .200 [5.08] Row Spacing

**See Accompanying Page for:** 

**Contact Bend Details** 

**SECTION A-A** 

807/857 Series High Temp Card Edge Connector Part Number: 857-010-545-102