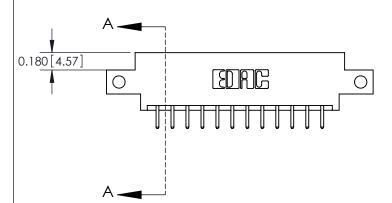

**Mounting Option** 

12-.128 (3.25) Dia. Side Mounting Holes

## **Contact Detail**

520-P.C. Tail .030x.018(0.76x0.46) - Tail LG=.175(4.45) .156 [3.96] Contact Spacing x .200 [5.08] Row Spacing





THIS IS A C.A.D. GENERATED DRAWING DO NOT MAKE MANUAL REVISIONS TO MASTER.



ISSUE NUMBER ORIGINAL

0.330[8.38] Card Slot .160 [4.06] Point of Contact

837/887 Series High Temp Card Edge Connector Part Number: 887-024-520-812

YOUR CONNECTION TO QUALITY & SERVICE

**EDAC INC** TORONTO, ONTARIO CANADA

THESE DRAWINGS AND SPECIFICATIONS ARE THE PROPERTY OF EDAC INC.,AND SHALL NOT BE REPRODUCED, OR COPIED OR USED AS THE BASIS FOR THE MANUFACTURE OR SALE OF APPARATUS WITHOUT WRITTEN PERMISSION.

| ACAD REFERENCE NO. | 837 ENG MASTER   |  |  |
|--------------------|------------------|--|--|
| DRAWN: J.LEE       | DATE: OCT. 06/09 |  |  |
| CHECKED:           | DATE:            |  |  |
| SCALE: NTS         | SHEET 1 OF 2     |  |  |
| DRAWING NUMBER     | ISSUE            |  |  |
| 837 Assemb