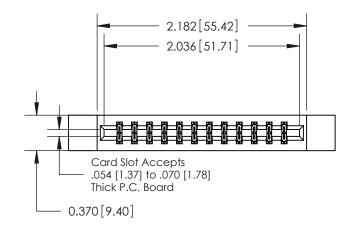

ISSUE NUMBER ORIGINAL

0.330[8.38] Card Slot .160 [4.06] Point of Contact

837/887 Series High Temp Card Edge Connector Part Number: 887-024-520-812

YOUR CONNECTION TO QUALITY & SERVICE

**EDAC INC** TORONTO, ONTARIO CANADA