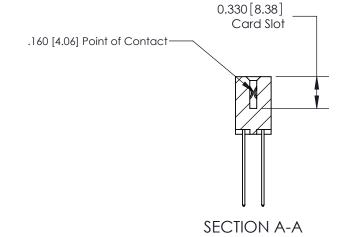

## **Contact Detail**

544-Wire Wrap .050x.025(1.27x0.64) - Tail LG=.750(19.05)

.156 [3.96] Contact Spacing x .200 [5.08] Row Spacing

THIS IS A C.A.D. GENERATED DRAWING DO NOT MAKE MANUAL REVISIONS TO MASTER.

**See Accompanying Pages for:** 

**Contact Bend Details** 

ISSUE NUMBER

ORIGINAL

1

|                     | 837/887 Series High Temp Card Edge Connector |                                   | ACAD REFERENCE | NO. 837 EN       | 837 ENG MASTER |  |
|---------------------|----------------------------------------------|-----------------------------------|----------------|------------------|----------------|--|
| Contact Bend Detail |                                              | DRAWN: J.LEE                      | DATE: OC       | DATE: OCT. 06/09 |                |  |
|                     | Confact Bend Defail                          |                                   | CHECKED:       | DATE:            | DATE:          |  |
|                     | EDAC INC THESE DRAWI                         | THESE DRAWINGS AND SPECIFICATIONS | SCALE: NTS     | SHEET            | 2 <b>OF</b> 2  |  |
|                     | TORONTO, ONTARIO                             | MANUFACTURE OR SALE OF APPARATUS  | DRAWING NUMBER |                  | ISSUE          |  |
|                     | YOUR CONNECTION TO QUALITY & SERVICE         |                                   | 837 Assembly   |                  | 1              |  |