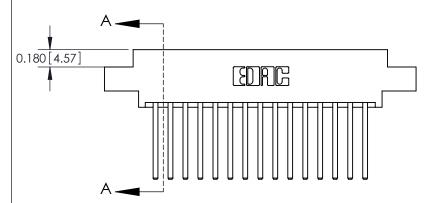

ISSUE NUMBER

ORIGINAL

837/887 Series High Temp Card Edge Connector Part Number: 887-030-544-807

YOUR CONNECTION TO QUALITY & SERVICE

**EDAC INC** TORONTO, ONTARIO CANADA

THESE DRAWINGS AND SPECIFICATIONS ARE THE PROPERTY OF EDAC INC.,AND SHALL NOT BE REPRODUCED, OR COPIED OR USED AS THE BASIS FOR THE MANUFACTURE OR SALE OF APPARATUS WITHOUT WRITTEN PERMISSION.

**See Accompanying Pages for:** 

**Contact Bend Details** 

ISSUE NUMBER

ORIGINAL

1

|                     | 837/887 Series High Temp Card Edge Connector |                                   | ACAD REFERENCE | NO. 837 EN       | 837 ENG MASTER |  |
|---------------------|----------------------------------------------|-----------------------------------|----------------|------------------|----------------|--|
| Contact Bend Detail |                                              | DRAWN: J.LEE                      | DATE: OC       | DATE: OCT. 06/09 |                |  |
|                     | Confact Bend Defail                          |                                   | CHECKED:       | DATE:            | DATE:          |  |
|                     | EDAC INC THESE DRAWI                         | THESE DRAWINGS AND SPECIFICATIONS | SCALE: NTS     | SHEET            | 2 <b>OF</b> 2  |  |
|                     | TORONTO, ONTARIO                             | MANUFACTURE OR SALE OF APPARATUS  | DRAWING NUMBER |                  | ISSUE          |  |
|                     | YOUR CONNECTION TO QUALITY & SERVICE         |                                   | 837 Assembly   |                  | 1              |  |