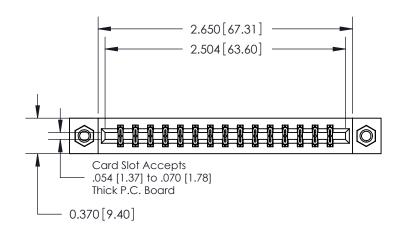

## **Contact Detail**

544-Wire Wrap .050x.025(1.27x0.64) - Tail LG=.750(19.05)

.156 [3.96] Contact Spacing x .200 [5.08] Row Spacing

THIS IS A C.A.D. GENERATED DRAWING DO NOT MAKE MANUAL REVISIONS TO MASTER.

ISSUE NUMBER

ORIGINAL

837/887 Series High Temp Card Edge Connector Part Number: 887-030-544-807

YOUR CONNECTION TO QUALITY & SERVICE

**EDAC INC** TORONTO, ONTARIO CANADA

THESE DRAWINGS AND SPECIFICATIONS ARE THE PROPERTY OF EDAC INC.,AND SHALL NOT BE REPRODUCED, OR COPIED OR USED AS THE BASIS FOR THE MANUFACTURE OR SALE OF APPARATUS WITHOUT WRITTEN PERMISSION.