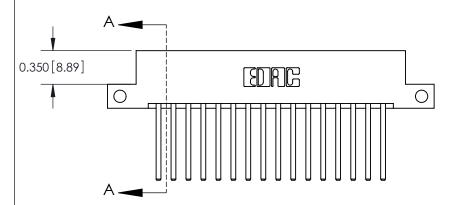

**Mounting Option** 

12-.128 (3.25) Dia. Side Mounting Holes

## **Contact Detail**

544-Wire Wrap .050x.025(1.27x0.64) - Tail LG=.750(19.05)

.156 [3.96] Contact Spacing x .200 [5.08] Row Spacing





THIS IS A C.A.D. GENERATED DRAWING DO NOT MAKE MANUAL REVISIONS TO MASTER.



ISSUE NUMBER

ORIGINAL



Part Number: 887-032-544-212

**EDAC INC** TORONTO, ONTARIO CANADA

837/887 Series High Temp Card Edge Connector

THESE DRAWINGS AND SPECIFICATIONS ARE THE PROPERTY OF EDAC INC.,AND SHALL NOT BE REPRODUCED, OR COPIED OR USED AS THE BASIS FOR THE MANUFACTURE OR SALE OF APPARATUS WITHOUT WRITTEN PERMISSION.

| ACAD REFERENCE NO. | 837 ENG MASTER   |  |  |
|--------------------|------------------|--|--|
| DRAWN: J.LEE       | DATE: OCT. 06/09 |  |  |
| CHECKED:           | DATE:            |  |  |
| SCALE: NTS         | SHEET 1 OF 2     |  |  |
| DRAWING NUMBER     | ISSUE            |  |  |

YOUR CONNECTION TO QUALITY & SERVICE

837 Assembly

## **See Accompanying Pages for:**

**Contact