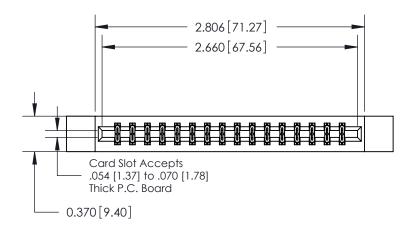

**Mounting Option** 

12-.128 (3.25) Dia. Side Mounting Holes

## **Contact Detail**

544-Wire Wrap .050x.025(1.27x0.64) - Tail LG=.750(19.05)

.156 [3.96] Contact Spacing x .200 [5.08] Row Spacing

THIS IS A C.A.D. GENERATED DRAWING DO NOT MAKE MANUAL REVISIONS TO MASTER.