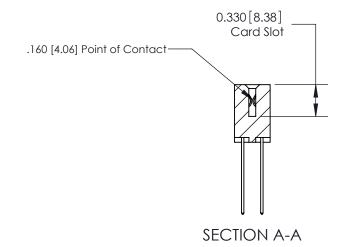

## **See Accompanying Pages for:**

**Contact Bend Details** 

ISSUE NUMBER

ORIGINAL

1

|  | 837/887 Series High Temp Card Edge Connector<br>Contact Bend Detail |                                                                      | ACAD REFERENCE | NO. 837 EN | 837 ENG MASTER   |  |
|--|---------------------------------------------------------------------|----------------------------------------------------------------------|----------------|------------|------------------|--|
|  |                                                                     |                                                                      | DRAWN: J.LEE   | DATE: OC   | DATE: OCT. 06/09 |  |
|  |                                                                     |                                                                      | CHECKED:       | DATE:      |                  |  |
|  | EDAC INC THESE DRAWINGS AND SPECIFICA                               | THESE DRAWINGS AND SPECIFICATIONS                                    | SCALE: NTS     | SHEET      | 2 <b>OF</b> 2    |  |
|  | TORONTO, ONTARIO                                                    | CANADA OR USED AS THE BASIS FOR THE MANUFACTURE OR SALE OF APPARATUS | DRAWING NUMBER | •          | ISSUE            |  |
|  | YOUR CONNECTION TO QUALITY & SERVICE                                |                                                                      | 837 Assembly   |            | 1                |  |