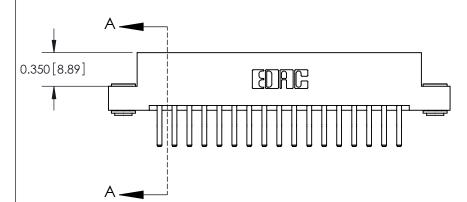

ORIGINAL

837/887 Series High Temp Card Edge Connector Part Number: 887-034-560-203

EDAC INC TORONTO, ONTARIO CANADA

THESE DRAWINGS AND SPECIFICATIONS ARE THE PROPERTY OF EDAC INC., AND SHALL NOT BE REPRODUCED, OR COPIED OR USED AS THE BASIS FOR THE MANUFACTURE OR SALE OF APPARATUS WITHOUT WRITTEN PERMISSION.