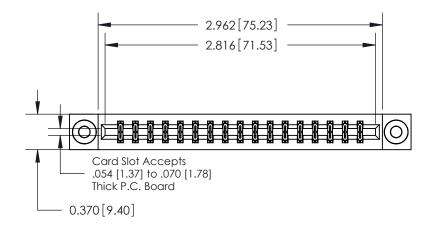

**Mounting Option** 

03-.116 (2.95) I.D. Floating Eyelets

ORIGINAL

837/887 Series High Temp Card Edge Connector Part Number: 887-034-560-203

EDAC INC TORONTO, ONTARIO CANADA

THESE DRAWINGS AND SPECIFICATIONS ARE THE PROPERTY OF EDAC INC., AND SHALL NOT BE REPRODUCED, OR COPIED OR USED AS THE BASIS FOR THE MANUFACTURE OR SALE OF APPARATUS WITHOUT WRITTEN PERMISSION.