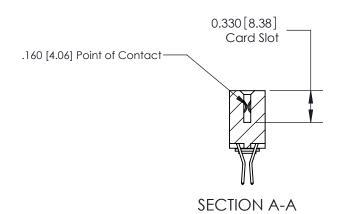

## **Contact Detail**

560-Extender Board Bend (Code 523 Contacts)

.156 [3.96] Contact Spacing x .200 [5.08] Row Spacing

THIS IS A C.A.D. GENERATED DRAWING DO NOT MAKE MANUAL REVISIONS TO MASTER.

ISSUE NUMBER