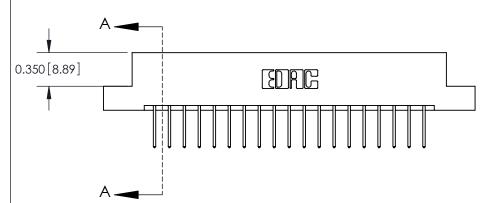

**Mounting Option** 

02-.128 (3.25) Dia. Mounting Holes

## **Contact Detail**

523-P.C. Tail .025 Sq.(0.64 Sq.) - Tail LG=.390(9.91) .156 [3.96] Contact Spacing x .200 [5.08] Row Spacing THIS IS A C.A.D. GENERATED DRAWING DO NOT MAKE MANUAL REVISIONS TO MASTER.



ISSUE NUMBER

ORIGINAL







## **See Accompanying Pages for:**

**Contact Bend Details** 

837/887 Series High Temp Card Edge Connector Part Number: 887-038-523-202



**EDAC INC** TORONTO, ONTARIO CANADA

THESE DRAWINGS AND SPECIFICATIONS ARE THE PROPERTY OF EDAC INC.,AND SHALL NOT BE REPRODUCED, OR COPIED OR USED AS THE BASIS FOR THE MANUFACTURE OR SALE OF APPARATUS WITHOUT WRITTEN PERMISSION.

| ACAD REFERENCE NO. | 837 ENG MASTER   |  |  |
|--------------------|------------------|--|--|
| DRAWN: J.LEE       | DATE: OCT. 06/09 |  |  |
| CHECKED:           | DATE:            |  |  |
| SCALE: NTS         | SHEET 1 OF 2     |  |  |
| DRAWING NUMBER     | ISSUE            |  |  |
| 837 Assembly       | 1                |  |  |



ISSUE NUMBER

ORIGINAL

1



|                     | 837/887 Series High Temp Card Ed