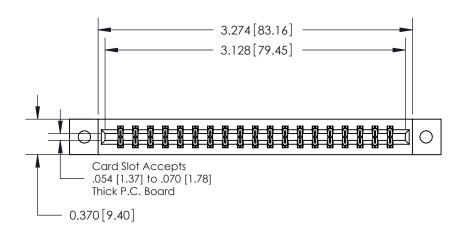

## **See Accompanying Pages for:**

**Contact Bend Details** 

837/887 Series High Temp Card Edge Connector Part Number: 887-038-523-202

**EDAC INC** TORONTO, ONTARIO CANADA

THESE DRAWINGS AND SPECIFICATIONS ARE THE PROPERTY OF EDAC INC.,AND SHALL NOT BE REPRODUCED, OR COPIED OR USED AS THE BASIS FOR THE MANUFACTURE OR SALE OF APPARATUS WITHOUT WRITTEN PERMISSION.