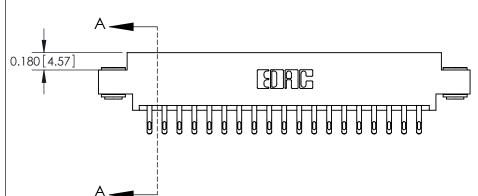

ORIGINAL

**See Accompanying Pages for:** 

**Contact Bend Details** 

837/887 Series High Temp Card Edge Connector Part Number: 887-038-555-803

YOUR CONNECTION TO QUALITY & SERVICE

**EDAC INC** TORONTO, ONTARIO CANADA