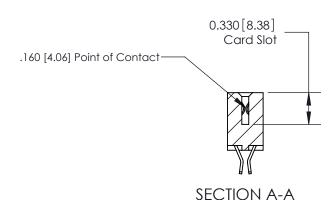

## **Contact Detail**

555-Extender Board Bend (Code 500 Contacts)

.156 [3.96] Contact Spacing x .200 [5.08] Row Spacing

THIS IS A C.A.D. GENERATED DRAWING DO NOT MAKE MANUAL REVISIONS TO MASTER.

ISSUE NUMBER