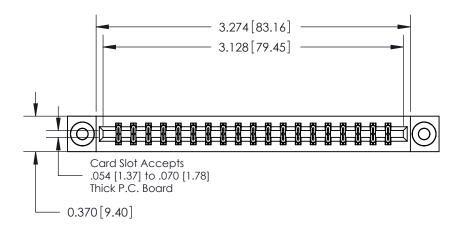

**Mounting Option** 

03-.116 (2.95) I.D. Floating Eyelets

ORIGINAL

**See Accompanying Pages for:** 

**Contact Bend Details** 

837/887 Series High Temp Card Edge Connector Part Number: 887-038-555-803

YOUR CONNECTION TO QUALITY & SERVICE

**EDAC INC** TORONTO, ONTARIO CANADA