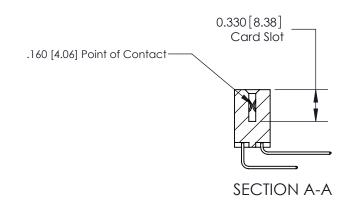

## **Contact Detail**

559-90 Degree Bend (Code 541 Contacts)

.156 [3.96] Contact Spacing x .200 [5.08] Row Spacing

THIS IS A C.A.D. GENERATED DRAWING DO NOT MAKE MANUAL REVISIONS TO MASTER.

ISSUE NUMBER

ORIGINAL

ISSUE NUMBER

ORIGINAL

1

|                     | 837/887 Series High Temp Card Edge Connector |                                                                                                                                                              | ACAD REFERENCE | NO. 837 EN       | 837 ENG MASTER |  |
|---------------------|----------------------------------------------|--------------------------------------------------------------------------------------------------------------------------------------------------------------|----------------|------------------|----------------|--|
| Contact Bend Detail |                                              | DRAWN: J.LEE                                                                                                                                                 | DATE: OC       | DATE: OCT. 06/09 |                |  |
|                     | Confact Bend Defail                          |                                                                                                                                                              | CHECKED:       | DATE:            |                |  |
|                     | EDAC INC THESE DR                            | TORONTO, ONTARIO CANADA  ARE THE PROPERTY OF EDAC INC., AND SHALL NOT BE REPRODUCED, OR COPIED OR USED AS THE BASIS FOR THE MANUFACTURE OR SALE OF APPARATUS | SCALE: NTS     | SHEET            | 2 <b>OF</b> 2  |  |
|                     | TORONTO, ONTARIO                             |                                                                                                                                                              | DRAWING NUMBER |                  | ISSUE          |  |
|                     | YOUR CONNECTION TO QUALITY & SERVICE         |                                                                                                                                                              | 837 Assembly   |                  | 1              |  |