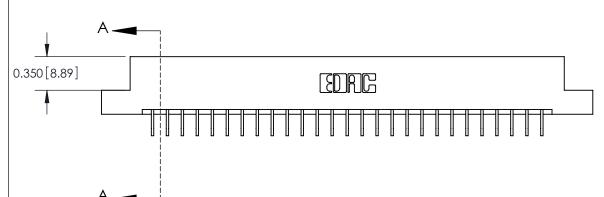

**See Accompanying Pages for:** 

**Contact Bend Details** 

837/887 Series High Temp Card Edge Connector Part Number: 887-054-559-202

**EDAC INC** TORONTO, ONTARIO CANADA

THESE DRAWINGS AND SPECIFICATIONS ARE THE PROPERTY OF EDAC INC.,AND SHALL NOT BE REPRODUCED, OR COPIED OR USED AS THE BASIS FOR THE MANUFACTURE OR SALE OF APPARATUS WITHOUT WRITTEN PERMISSION.