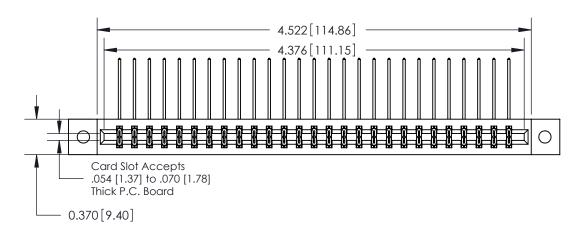

**See Accompanying Pages for:** 

**Contact Bend Details** 

837/887 Series High Temp Card Edge Connector Part Number: 887-054-559-202

**EDAC INC** TORONTO, ONTARIO CANADA

THESE DRAWINGS AND SPECIFICATIONS ARE THE PROPERTY OF EDAC INC.,AND SHALL NOT BE REPRODUCED, OR COPIED OR USED AS THE BASIS FOR THE MANUFACTURE OR SALE OF APPARATUS WITHOUT WRITTEN PERMISSION.

**Mounting Option** 

02-.128 (3.25) Dia. Mounting Holes