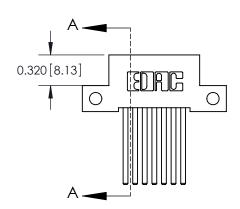

## **Mounting Option**

12-.128 (3.25) Dia. Side Mounting Holes

## **Contact Detail**

544-Wire Wrap .050x.025(1.27x0.64) - Tail LG=.760(19.30) .100 [2.54] Contact Spacing x .200 [5.08] Row Spacing





## **See Accompanying Pages for:**

- **Contact Bend Details**
- **Mounting Options**



.240 [6.10] Point of Contact-



YOUR CONNECTION TO QUALITY & SERVICE

842 ENG MASTER J.LEE DATE: OCT. 06/09 SHEET 1 OF 3

842 Assembly

SECTION A-A

THIS IS A C.A.D. GENERATED DRAWING DO NOT MAKE MANUAL REVISIONS TO MASTER

ORIGINAL (1)



| 842/892 Series High Temp Card Edge Connector<br>Contact Bend Detail |                                                                                                  | ACAD REFERENCE NO. 842 ENG MASTER |             |                  |        |
|---------------------------------------------------------------------|--------------------------------------------------------------------------------------------------|-----------------------------------|-------------