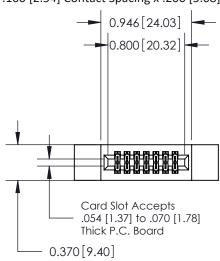

## **Contact Detail**

544-Wire Wrap .050x.025(1.27x0.64) - Tail LG=.760(19.30) .100 [2.54] Contact Spacing x .200 [5.08] Row Spacing

## **See Accompanying Pages for:**

- **Contact Bend Details**
- **Mounting Options**

.240 [6.10] Point of Contact-

YOUR CONNECTION TO QUALITY & SERVICE

842 ENG MASTER J.LEE DATE: OCT. 06/09 SHEET 1 OF 3

842 Assembly