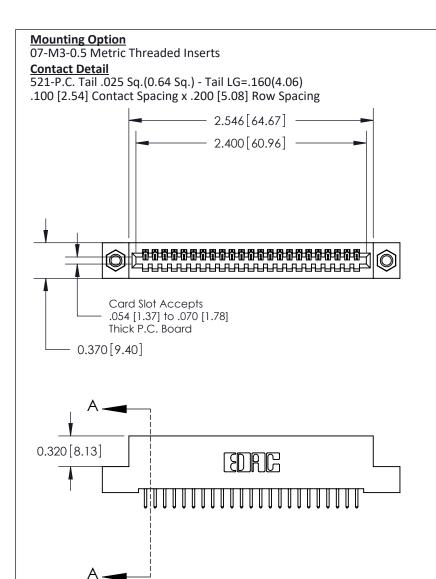

## **See Accompanying Pages for:**

- **Contact Bend Details**
- **Mounting Options**

842/892 Series High Temp Card Edge Connector Part Number: 892-023-521-107

| ACAD REFERENCE NO. 842 ENG MASTER |                  |  |
|-----------------------------------|------------------|--|
| DRAWN: J.LEE                      | DATE: OCT. 06/09 |  |
| CHECKED:                          | DATE:            |  |
| SCALE: NTS                        | SHEET 1 OF 3     |  |
| DRAWING NUMBER                    | ISSUE            |  |