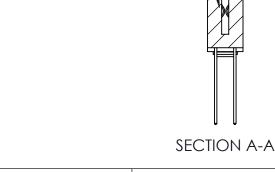

ORIGINAL (1)

| 842/892 Series High Temp Card Edge Connector<br>Contact Bend Detail |                                                                                                  | ACAD REFERENCE NO. 842 ENG MASTER |             |                  |        |
|---------------------------------------------------------------------|--------------------------------------------------------------------------------------------------|-----------------------------------|-------------|------------------|--------|
|                                                                     |                                                                                                  | DRAWN:                            | J.LEE       | DATE: OCT. 06/09 |        |
|                                                                     |                                                                                                  | CHECKED:                          |             | DATE:            |        |
| EDAC INC                                                            | THESE DRAWINGS AND SPECIFICATIONS ARE THE PROPERTY OF EDAC INCAND                                | SCALE:                            | NTS         | SHEET :          | 2 OF 3 |
| TORONTO, ONTARIO                                                    | SHALL NOT BE REPRODUCED, OR COPIED OR USED AS THE BASIS FOR THE MANUFACTURE OR SALE OF APPARATUS | DRAWING                           | NUMBER      |                  | ISSUE  |
| YOUR CONNECTION TO QUALITY & SERVICE                                |                                                                                                  | 8                                 | 42 Assembly |                  | 1      |