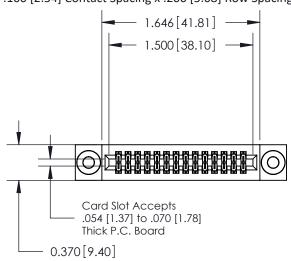

## **Contact Detail**

544-Wire Wrap .050x.025(1.27x0.64) - Tail LG=.760(19.30) .100 [2.54] Contact Spacing x .200 [5.08] Row Spacing

**See Accompanying Pages for:** 

- **Contact Bend Details**
- **Mounting Options**

.240 [6.10] Point of Contact-

842/892 Series High Temp Card Edge Connector Part Number: 892-028-544-203

CANADA

J.LEE DATE: OCT. 06/09 SHEET 1 OF 3

842 Assembly

842 ENG MASTER

THIS IS A C.A.D. GENERATED DRAWING DO NOT MAKE MANUAL REVISIONS TO MASTER