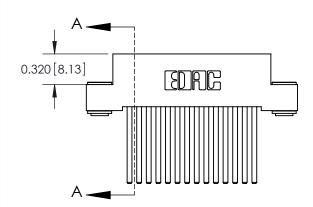

ORIGINAL (1)

| 842/892 Series High Temp Card Edge Connector<br>Contact Bend Detail |                                                                                                  | ACAD REFERENCE NO. 842 ENG MASTER |             |                  |        |
|---------------------------------------------------------------------|--------------------------------------------------------------------------------------------------|-----------------------------------|-------------|------------------|--------|
|                                                                     |                                                                                                  | DRAWN:                            | J.LEE       | DATE: OCT. 06/09 |        |
|                                                                     |                                                                                                  | CHECKED:                          |             | DATE:            |        |
| EDAC INC                                                            | THESE DRAWINGS AND SPECIFICATIONS ARE THE PROPERTY OF EDAC INCAND                                | SCALE:                            | NTS         | SHEET :          | 2 OF 3 |
| TORONTO, ONTARIO                                                    | SHALL NOT BE REPRODUCED, OR COPIED OR USED AS THE BASIS FOR THE MANUFACTURE OR SALE OF APPARATUS | DRAWING                           | NUMBER      |                  | ISSUE  |
| YOUR CONNECTION TO QUALITY & SERVICE                                |                                                                                                  | 8                                 | 42 Assembly |                  | 1      |