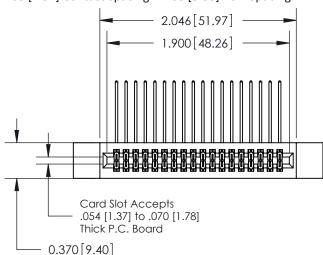

842/892 Series High Temp Card Edge Connector Part Number: 892-036-559-212

YOUR CONNECTION TO QUALITY & SERVICE

842 ENG MASTER J.LEE DATE: OCT. 06/09 SHEET 1 OF 3

SECTION A-A

842 Assembly

THIS IS A C.A.D. GENERATED DRAWING DO NOT MAKE MANUAL REVISIONS TO MASTER

## **Contact Detail**

559-90 Degree Bend (Code 541 Contacts)

.100 [2.54] Contact Spacing x .200 [5.08] Row Spacing

**See Accompanying Pages for:** 

- **Contact Bend Details**
- **Mounting Options**

.240 [6.10] Point of Contact-