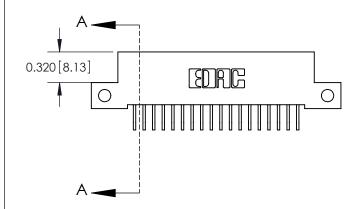

**Mounting Option** 

12-.128 (3.25) Dia. Side Mounting Holes

## **Contact Detail**

559-90 Degree Bend (Code 541 Contacts)

.100 [2.54] Contact Spacing x .200 [5.08] Row Spacing





**See Accompanying Pages for:** 

- **Contact Bend Details**
- **Mounting Options**



.240 [6.10] Point of Contact-

842/892 Series High Temp Card Edge Connector Part Number: 892-036-559-212

YOUR CONNECTION TO QUALITY & SERVICE

842 ENG MASTER J.LEE DATE: OCT. 06/09 SHEET 1 OF 3

SECTION A-A

842 Assembly

THIS IS A C.A.D. GENERATED DRAWING DO NOT MAKE MANUAL REVISIONS TO MASTER

ORIGINAL (1)



| 842/892 Series High Temp Card Edge Connector<br>Contact Bend Detail |                                                                                                 | ACAD REFERENCE NO. 842 ENG MASTER |             |                  |        |
|---------------------------------------------------------------------|------------------------------------------------------------------------------