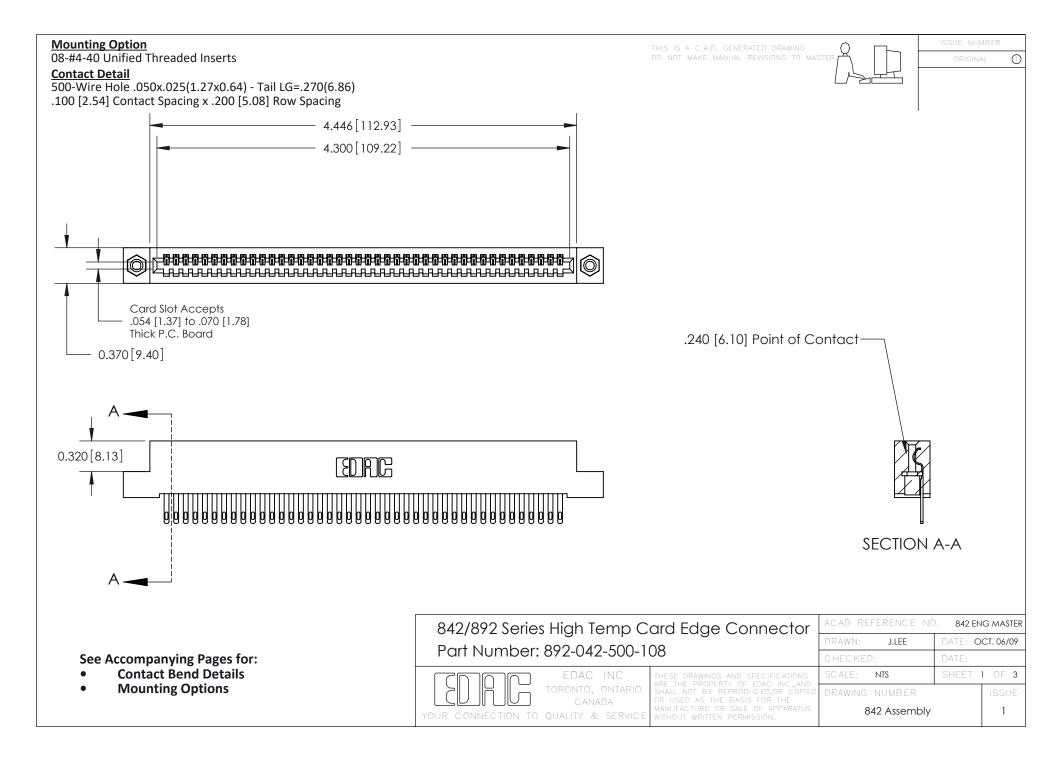

THIS IS A C.A.D. GENERATED DRAWING DO NOT MAKE MANUAL REVISIONS TO MASTER

ISSUE NUMBE

ORIGINAL

1

| 842/892 Series High Temp Card Edge Connector<br>Contact Bend Detail |                                                                                                                                                                                                 | ACAD REFERENCE NO. 842 ENG MASTER |          |                         |  |
|---------------------------------------------------------------------|-------------------------------------------------------------------------------------------------------------------------------------------------------------------------------------------------|-----------------------------------|----------|-------------------------|--|
|                                                                     |                                                                                                                                                                                                 | DRAWN: J.LEE                      | DATE: OC | DATE: <b>OCT.</b> 06/09 |  |
|                                                                     |                                                                                                                                                                                                 | CHECKED:                          | DATE:    |                         |  |
| EDAC INC                                                            | THESE DRAWINGS AND SPECIFICATIONS ARE THE PROPERTY OF EDAC INC.,AND SHALL NOT BE REPRODUCED,OR COPIED OR USED AS THE BASIS FOR THE MANUFACTURE OR SALE OF APPARATUS WITHOUT WRITTEN PERMISSION. | SCALE: NTS                        | SHEET :  | 2 OF 3                  |  |
| TORONTO, ONTARIO                                                    |                                                                                                                                                                                                 | DRAWING NUMBER                    | •        | ISSUE                   |  |
| YOUR CONNECTION TO QUALITY & SERVICE                                |                                                                                                                                                                                                 | 842 Assemb                        | ly       | 1                       |  |