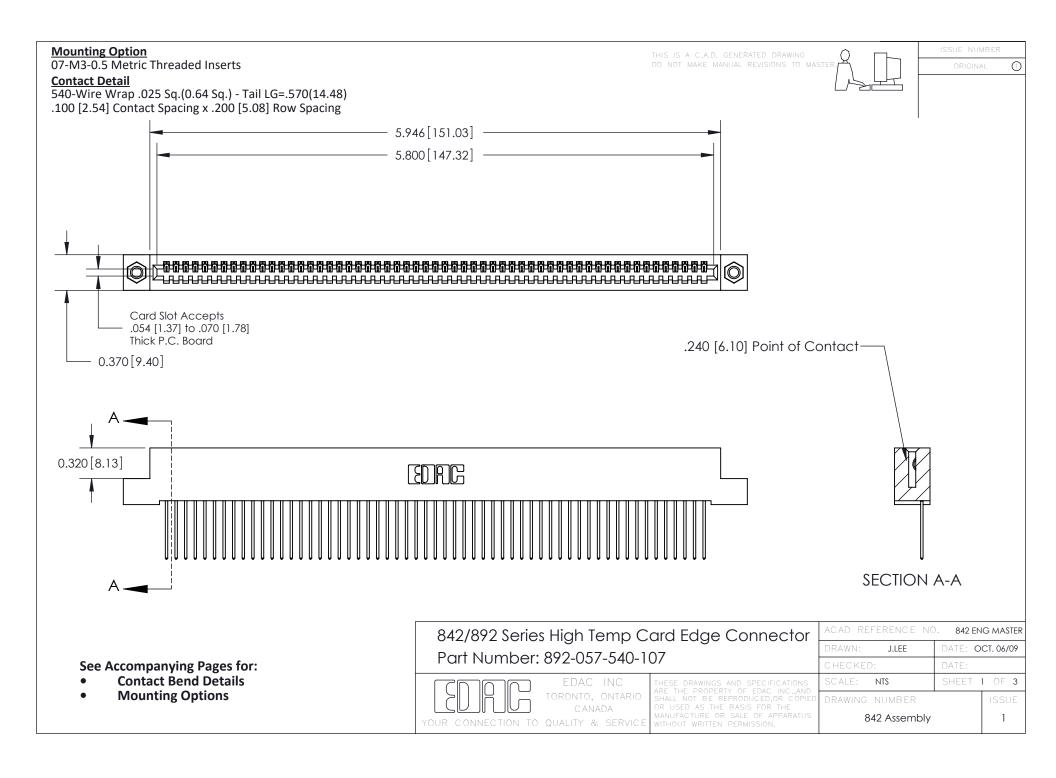

THIS IS A C.A.D. GENERATED DRAWING DO NOT MAKE MANUAL REVISIONS TO MASTER

ORIGINAL (1)



| 842/892 Series High Temp Card Edge Connector<br>Contact Bend Detail |                                                                                                 | ACAD REFERENCE NO. 842 ENG MASTER |             |                  |        |
|---------------------------------------------------------------------|-------------------------------------------------------------------------------------------------|-----------------------------------|-------------|------------------|--------|
|                                                                     |                                                                                                 | DRAWN:                            | J.LEE